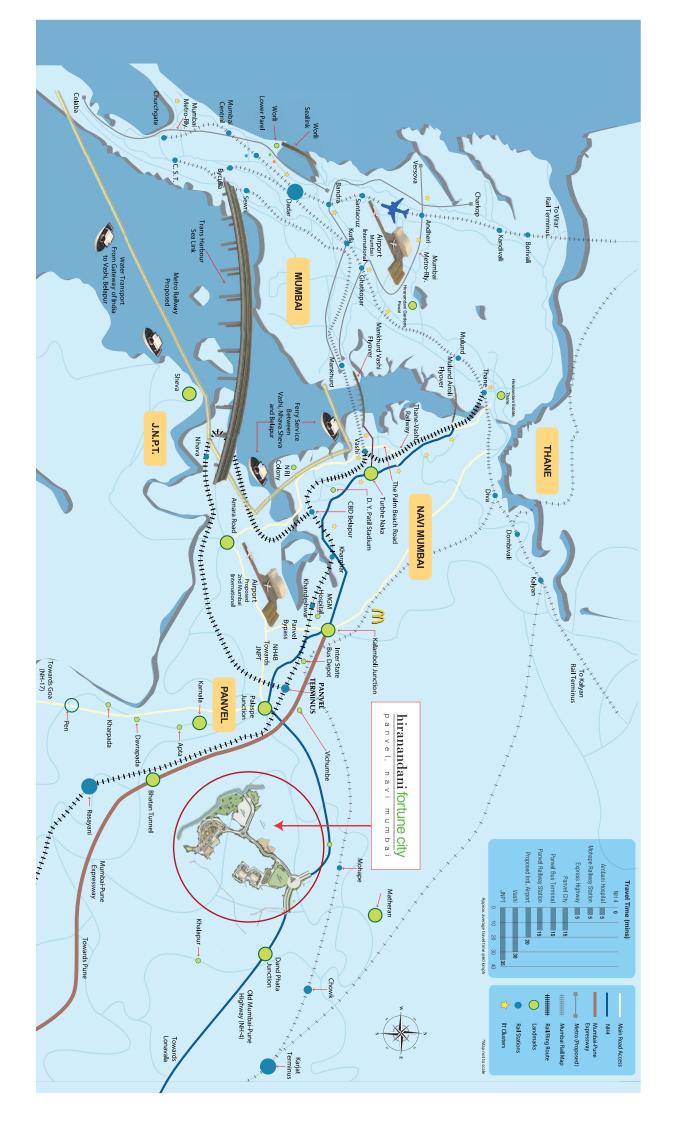

The projects at Hiranandani Fortune City are easily accessible by Road and Rail. The projects are located between the Old Mumbai-Pune Highway (NH4) and the Mumbai-Pune Expressway. These are also strategically located in close proximity to the proposed second Mumbai International Airport at Navi Mumbai.

#### **LOCATION**

- Strategically located off the Mumbai-Pune Expressway India's fastest growing business corridor
- Access to skilled technical and managerial manpower from reputed educational institutions

#### CONNECTIVITY

- · Nearest railway stations Mohape & Panvel terminus
- A 10-minute drive from Shedung exit on the Mumbai-Pune Expressway
- · A 30-minute drive from Vashi city
- · Suburban train connectivity in five directions

Upcoming Metro connection: Panvel to Navi Mumbai

Upcoming Navi Mumbai International Airport

Proposed Mumbai Trans-Harbour link connecting Sewri to Nhava Sheva (Navi Mumbai)

8-Lane Highway connecting South Mumbai to Eastern Express Highway up to Panvel