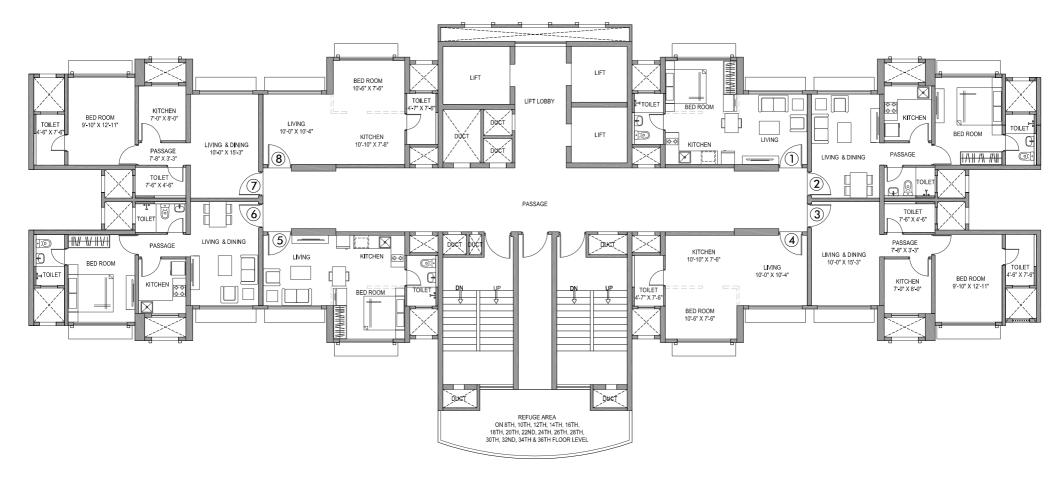

## PROJECT: HERA

|           |           | Area As Per RERA       |                          |              |                  |
|-----------|-----------|------------------------|--------------------------|--------------|------------------|
| Flat Type | Flat Nos. | Carpet Are<br>Enclosed | a Excluding<br>I Balcony |              | d Balcony<br>rea |
|           |           | (in sq. Ft.)           | (in sq. Mtr.)            | (in sq. Ft.) | (in sq. Mtr.)    |
| STUDIO    | 01 & 08   | 304.30                 | 28.27                    | 0.00         | 0.00             |
| 1 BHK     | 02 & 03   | 389.76                 | 36.21                    | 69.75        | 6.48             |
| STUDIO    | 04 & 05   | 304.30                 | 28.27                    | 0.00         | 0.00             |
| 1 BHK     | 06 & 07   | 389.76                 | 36.21                    | 69.75        | 6.48             |

- · All internal dimensions for carpet area are from unfinished wall surfaces.
- Minor variations up to (+/-) 3% in actual carpet areas may occur on account of site conditions/columns/finishes etc.
- The plans are subject to changes/modifications/amendments for better layout of the project and/or as per requirement of the MIDC and/or all other concerned authorities.
- · Conversion: 1 Sq. Mtr. = 10.764 Sq. Ft.