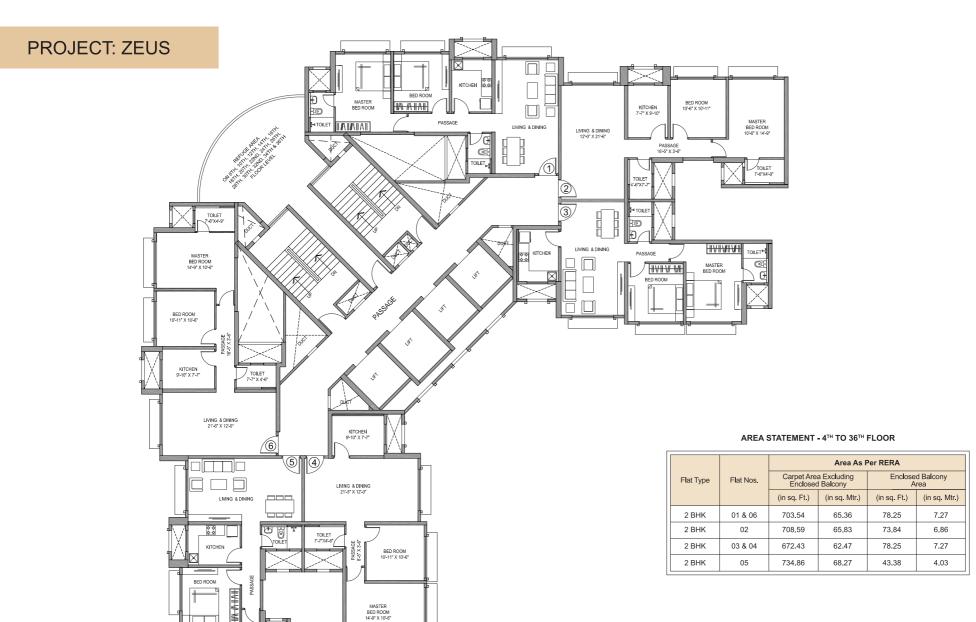

| 2.90          |  |
| 1 BHK     | 02        | 392.24                 | 36.44                    | 66.31                    | 6.16          |  |
| 1.5 BHK   | 03        | 526.14                 | 48.88                    | 66.31                    | 6.16          |  |
| 1.5 BHK   | 04        | 557.14                 | 51.76                    | 31.22                    | 2.90          |  |



- · All internal dimensions for carpet area are from unfinished wall surfaces.
- Minor variations up to (+/-) 3% in actual carpet areas may occur on account of site conditions/columns/finishes etc.
- The plans are subject to changes/modifications/amendments for better layout of the project and/or as per requirement of the MIDC and/or all other concerned
- · Conversion: 1 Sq. Mtr. = 10.764 Sq. Ft.



TOILET 7'-6'X4'-9'

(O::

BED ROOM

H#\H#\H/H



- · All internal dimensions for carpet area are from unfinished wall surfaces.
- Minor variations up to (+/-) 3% in actual carpet areas may occur on account of site conditions/columns/finishes etc.
- The plans are subject to changes/modifications/amendments for better layout of the project and/or as per requirement of the MIDC and/or all other concerned authorities.
- Conversion: 1 Sq. Mtr. = 10.764 Sq. Ft.

## PROJECT: ORION



|           |           |                                             |               | Area As I    | Per RERA      |              |               |
|-----------|-----------|---------------------------------------------|---------------|--------------|---------------|--------------|---------------|
| Flat Type | Fl