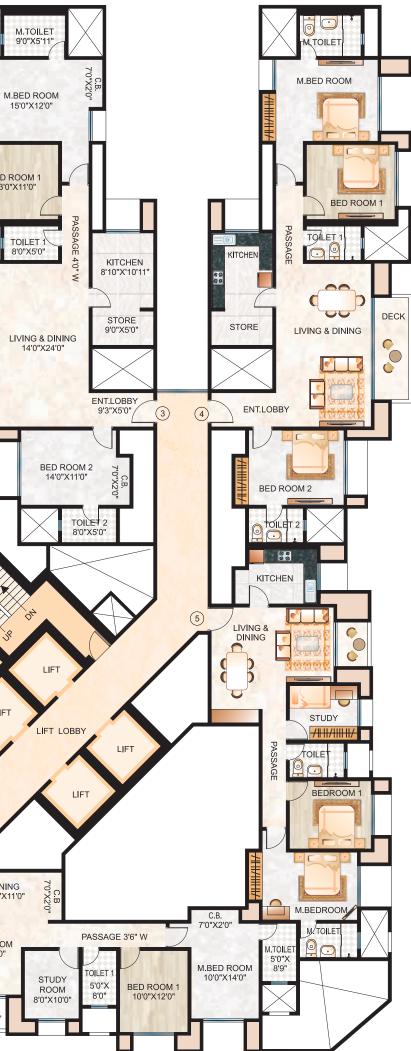

## Typical Floor Plan Cardinal

#### **AREA STATEMENT**

| FLAT<br>Nos. | FLAT<br>TYPE | CARPET AREA*<br>(sq.ft.) |
|--------------|--------------|--------------------------|
| 1, 2, 3 & 4  | 3 BHK        | 1324                     |
| 5 & 6        | 2.5 BHK      | 902                      |

\*All internal dimensions for carpet area are from unfinished wall surfaces. In toilets, the carpet areas will be inclusive of pali walls. Minor variations up to (+/-) 3% in actual carpet areas may occur on account of site conditions/columns/ finishes etc.\*

BED ROOM 1 13'0"X11'0"

DECK 5'0"X 15'0"