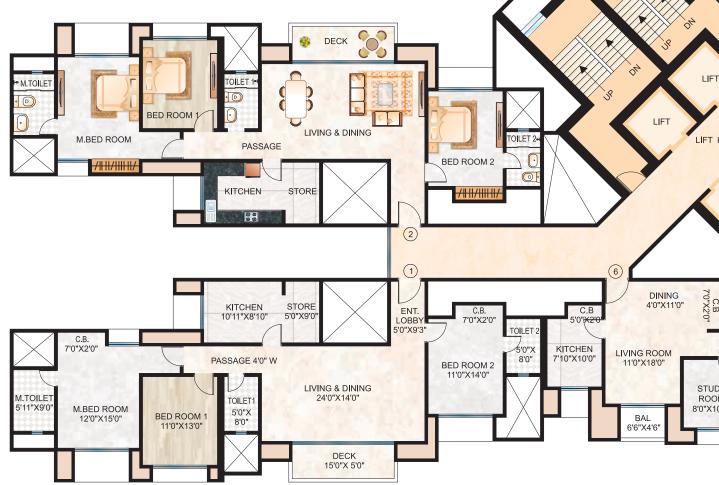

## Typical Floor Plan Cardinal

#### **AREA STATEMENT**

| FLAT<br>Nos. | FLAT<br>TYPE | CARPET AREA*<br>(sq.ft.) |
|--------------|--------------|--------------------------|
| 1, 2, 3 & 4  | 3 BHK        | 1324                     |
| 5 & 6        | 2.5 BHK      | 902                      |

\*All internal dimensions for carpet area are from unfinished wall surfaces. In toilets, the carpet areas will be inclusive of pali walls. Minor variations up to (+/-) 3% in actual carpet areas may occur on account of site conditions/columns/ finishes etc.\*