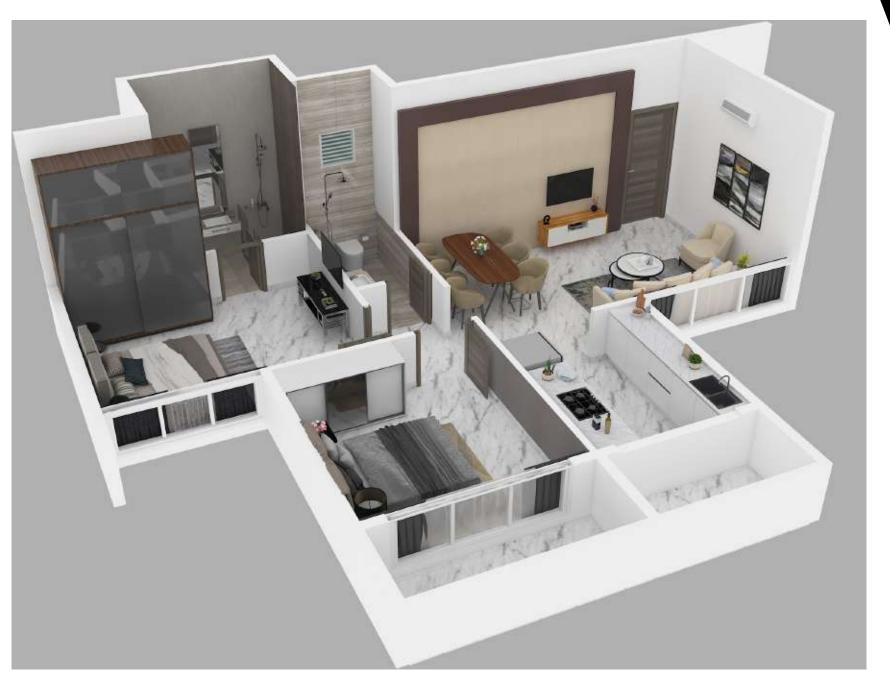

ement of rooms, the flow from one room to another and the use of space is planned with utmost care and perfection for you to have an unparalleled living experience.



# Ground Floor Plan

# First Floor Plan















# Typical Floor Plan C Wing

(Floors - 3<sup>rd</sup>, 5<sup>th</sup>, 7<sup>th</sup>, 9<sup>th</sup>, 11<sup>th</sup> & 13<sup>th</sup>)



Typical Floor Plan C Wing

(Floors - 4<sup>th</sup>, 6<sup>th</sup>, 8<sup>th</sup>, 10<sup>th</sup> & 12<sup>th</sup>)



# Typical Floor Plan D Wing

(Floors - 3<sup>rd</sup>, 5<sup>th</sup>, 7<sup>th</sup>, 9<sup>th</sup>, 11<sup>th</sup> & 13<sup>th</sup>)



Typical Floor Plan
D Wing

(Floors - 4<sup>th</sup>, 6<sup>th</sup>, 8<sup>th</sup>, 10<sup>th</sup> & 12<sup>th</sup>)



1BHK Isometric Layout

2 BHK Isometric Layout