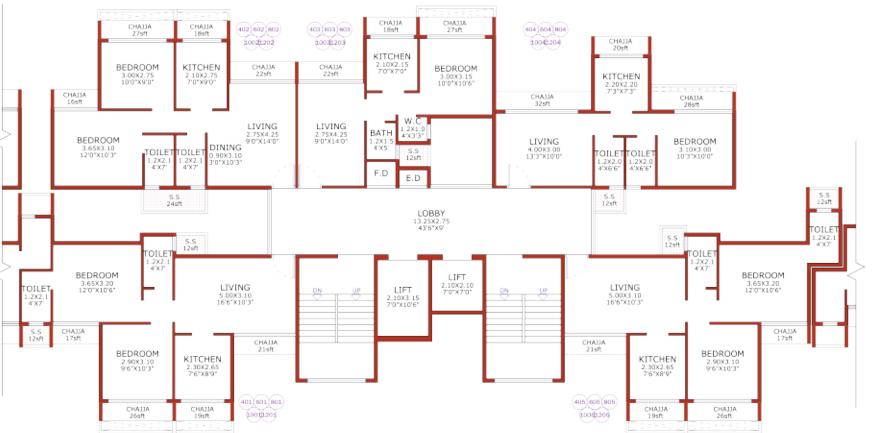

# Typical Floor Plan D Wing

(Floors - 3<sup>rd</sup>, 5<sup>th</sup>, 7<sup>th</sup>, 9<sup>th</sup>, 11<sup>th</sup> & 13<sup>th</sup>)

Typical Floor Plan
D Wing

(Floors - 4<sup>th</sup>, 6<sup>th</sup>, 8<sup>th</sup>, 10<sup>th</sup> & 12<sup>th</sup>)