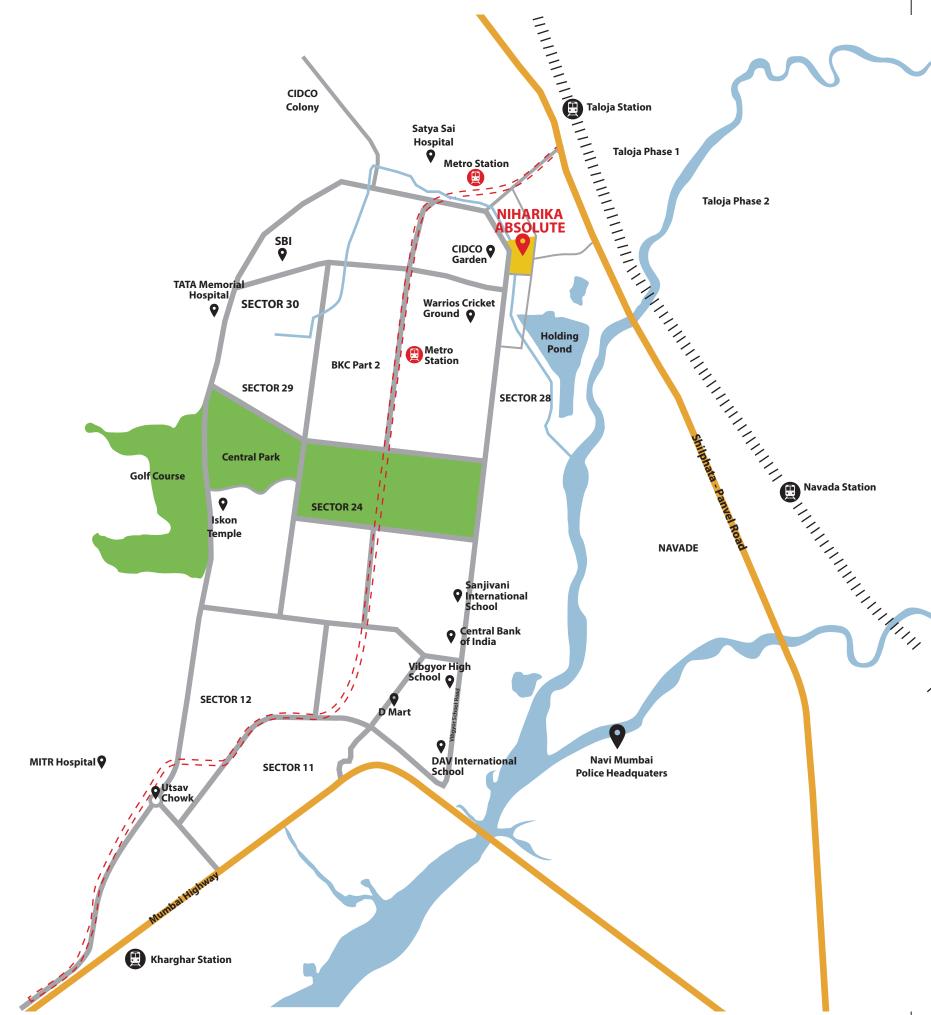

### **KHARGHAR LOCATION ADVANTAGES:**

- Well connected to Mumbai Pune Expressway: **6 km**
- Old Mumbai Pune highway: **0.5 km**
- Central Park: One of The Largest Gardens in Asia spread across 290 Acres: **3.2 km**
- 18 Hole Golf Course: **3.2 km**
- ISKON Temple: **3.6 km**
- D.Y. Patil Stadium: 11.4 km
- Pandavkhada waterfall: 4.1 km
- Metro station: 0.2 km
- Kharghar Station: **6 km**
- Upcoming International Airport: **9km**

### **ENTERTAINMENT CENTRES**

- Utsav chowk: 6.2 km
- Shilp chowk: **4.5 km**
- Multiplexes at short distance

# **EDUCATIONAL INSTITUTES**

- ACPCE Management Studies And Research College of Engineering: **7.2 km**
- NMIMS School Of Business Management: 2 km
- Bharati Vidyapeeth: **7.7 km**
- Institute for Technology and Hotel management (ITM): **6.7 km**
- International institute of fashion Technology (IIFT): **6.7 km**
- Satyagraha College Of Arts, Science and Commerce: **5.6 km**
- Yeral Dental college and Hospital and Management: **6.8 km**

### **HOSPITALS**

- Tata hospitals: 4.2 km
- Om Navjeevan Hospital: **4.6 km**
- Ornate Hospital: 2.3 km
- Geo Medicare: 4.5 km
- Satyam multispecialist: **4.5 km**

### SHOPPING

- D mart: **3 km**
- Reliance fresh mart: 2.5 km
- Little world mall: 6 km
- Glomax mall: 6.3 km

### **SCHOOLS**

- Sanjivani international school: **3 km**
- Vibgyor High School: **3.5 km**
- DAV international school: 4 km
- Covent Of Jesus & Mary High school: 4.8 km
- Apeejay School: **4.4 km**
- Radicliffe School: **6.3 km**

# **WEEKEND DESTINATIONS: 1-2hrs away\***

Khandala-Lonavala, Aamby Valley, Imagica, Matheran, Alibaug-Kashid Beach, Kolad.

# **PROPOSED**

- Turbhe-Kharghar 8 Lane Tunnel
- Fun City close To Kharghar of approx 8700crores (Approved by Govt): **3 km**
- Planned mega commercial Hub in Kharghar: 3 km

Niharika Absolute offers exclusive amenities to its residents, ensuring every moment spells enthusiasm whereas each day, repose.