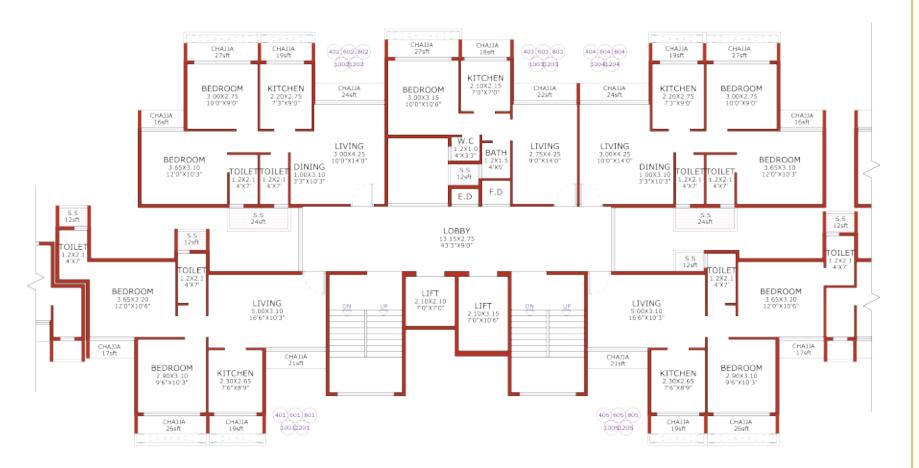

# Typical Floor Plan D Wing

(Floors - 3<sup>rd</sup>, 5<sup>th</sup>, 7<sup>th</sup>, 9<sup>th</sup>, 11<sup>th</sup> & 13<sup>th</sup>)

Typical Floor Plan
D Wing

(Floors - 4<sup>th</sup>, 6<sup>th</sup>, 8<sup>th</sup>, 10<sup>th</sup> & 12<sup>th</sup>)