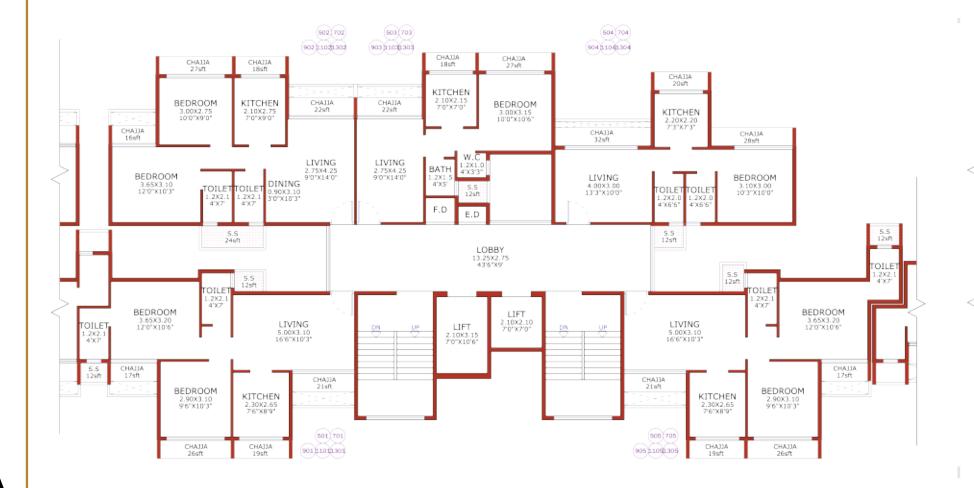

# Typical Floor Plan C Wing

(Floors - 3<sup>rd</sup>, 5<sup>th</sup>, 7<sup>th</sup>, 9<sup>th</sup>, 11<sup>th</sup> & 13<sup>th</sup>)

Typical Floor Plan C Wing

(Floors - 4<sup>th</sup>, 6<sup>th</sup>, 8<sup>th</sup>, 10<sup>th</sup> & 12<sup>th</sup>)