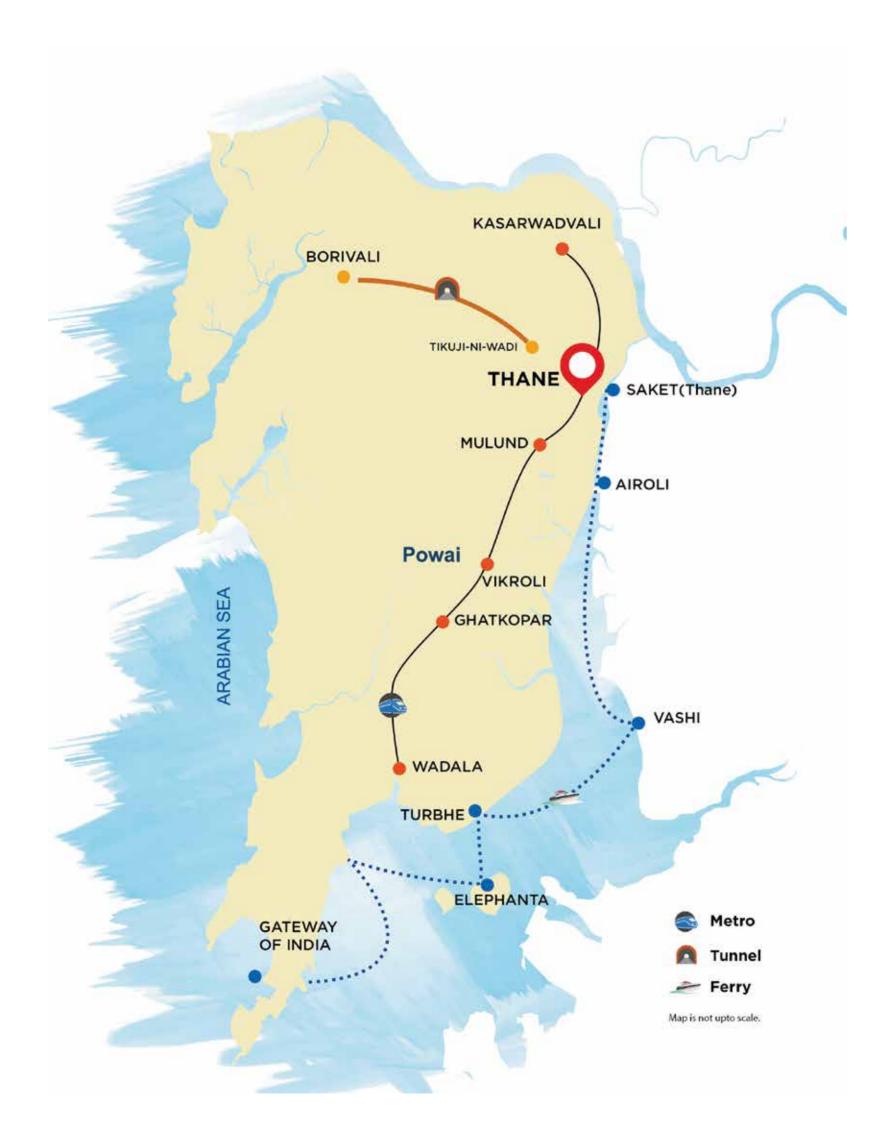

Metro4 Route- Wadala to Kasarwadvali Tunnel- Borivali to Thane Ferry- Gateway of India to Saket (Thane) The above information is as per the projects proposed by the Government.