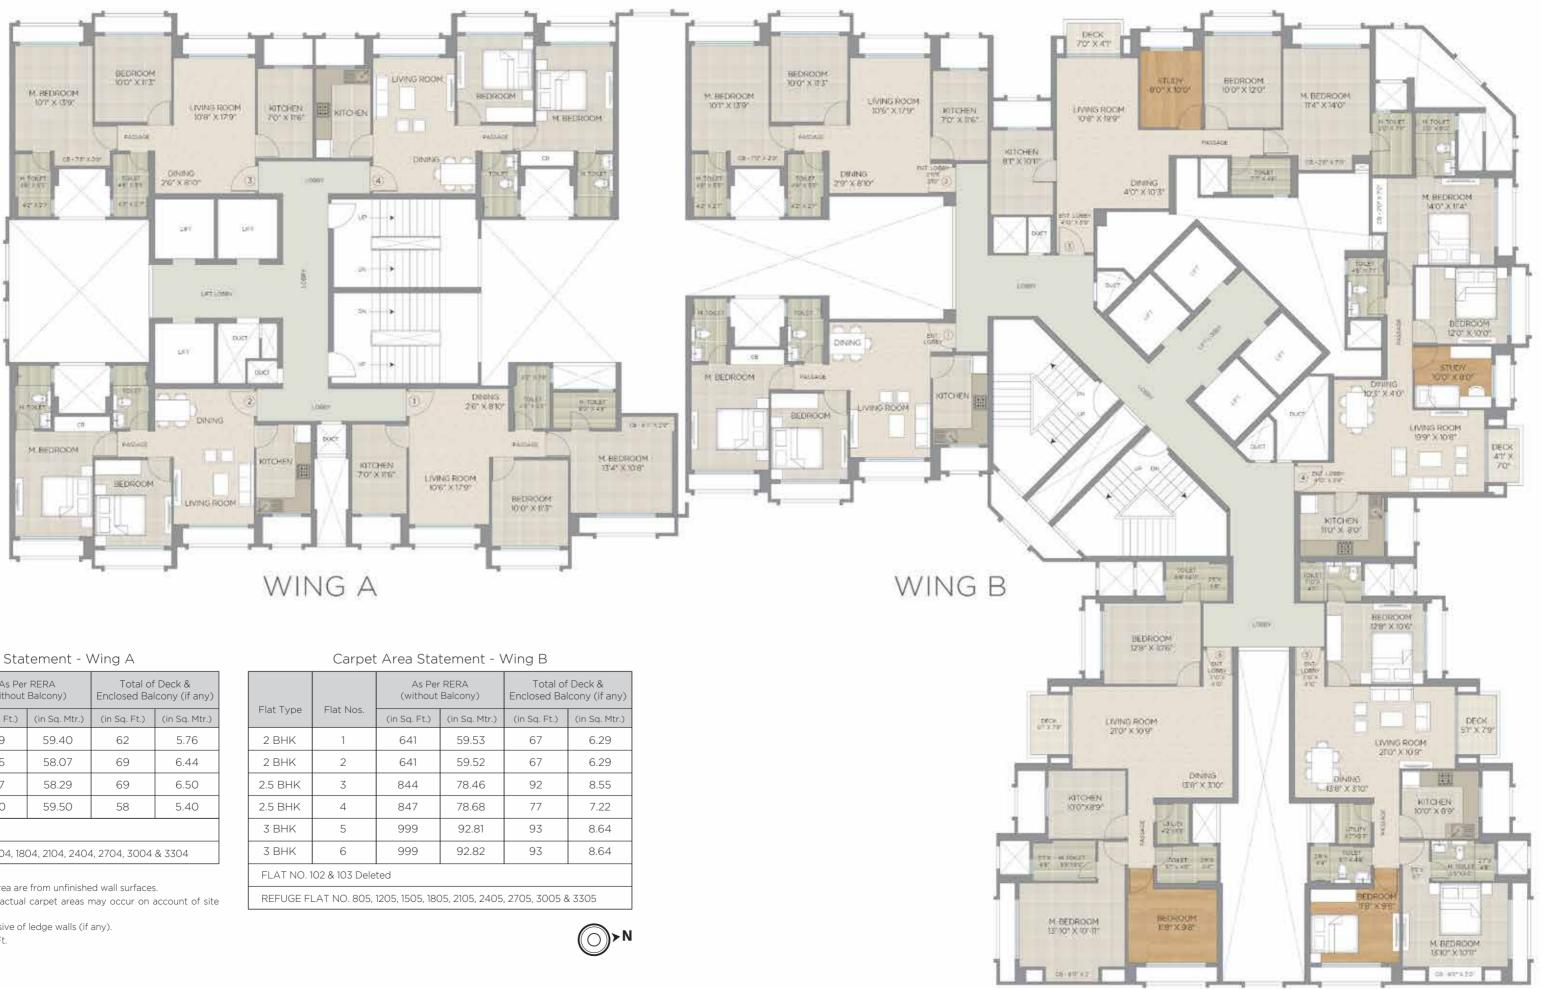

### EAGLERIDGE Typical Floor Plan

### Carpet Area Statement - Wing A

|                                                                      |           | As Per RERA<br>(without Balcony) |               | Total of Deck &<br>Enclosed Balcony (if any) |               |  |
|----------------------------------------------------------------------|-----------|----------------------------------|---------------|----------------------------------------------|---------------|--|
| Flat Type                                                            | Flat Nos. | (in Sq. Ft.)                     | (in Sq. Mtr.) | (in Sq. Ft.)                                 | (in Sq. Mtr.) |  |
| 2 BHK                                                                | 1         | 639                              | 59.40         | 62                                           | 5.76          |  |
| 2 BHK                                                                | 2         | 625                              | 58.07         | 69                                           | 6.44          |  |
| 2 BHK                                                                | 3         | 627                              | 58.29         | 69                                           | 6.50          |  |
| 2 BHK                                                                | 4         | 640                              | 59.50         | 58                                           | 5.40          |  |
| FLAT NO. 103 & 104 Deleted                                           |           |                                  |               |                                              |               |  |
| REFUGE FLAT NO. 804, 1204, 1504, 1804, 2104, 2404, 2704, 3004 & 3304 |           |                                  |               |                                              |               |  |
|                                                                      |           |                                  |               |                                              |               |  |

|                                                                      |           | As Per RERA<br>(without Balcony) |               | Total of Deck &<br>Enclosed Balcony (if any) |               |  |
|----------------------------------------------------------------------|-----------|----------------------------------|---------------|----------------------------------------------|---------------|--|
| Flat Type                                                            | Flat Nos. | (in Sq. Ft.)                     | (in Sq. Mtr.) | (in Sq. Ft.)                                 | (in Sq. Mtr.) |  |
| 2 BHK                                                                | 1         | 641                              | 59.53         | 67                                           | 6.29          |  |
| 2 BHK                                                                | 2         | 641                              | 59.52         | 67                                           | 6.29          |  |
| 2.5 BHK                                                              | 3         | 844                              | 78.46         | 92                                           | 8.55          |  |
| 2.5 BHK                                                              | 4         | 847                              | 78.68         | 77                                           | 7.22          |  |
| 3 BHK                                                                | 5         | 999                              | 92.81         | 93                                           | 8.64          |  |
| 3 BHK                                                                | 6         | 999                              | 92.82         | 93                                           | 8.64          |  |
| FLAT NO. 102 & 103 Deleted                                           |           |                                  |               |                                              |               |  |
| REFUGE FLAT NO. 805, 1205, 1505, 1805, 2105, 2405, 2705, 3005 & 3305 |           |                                  |               |                                              |               |  |