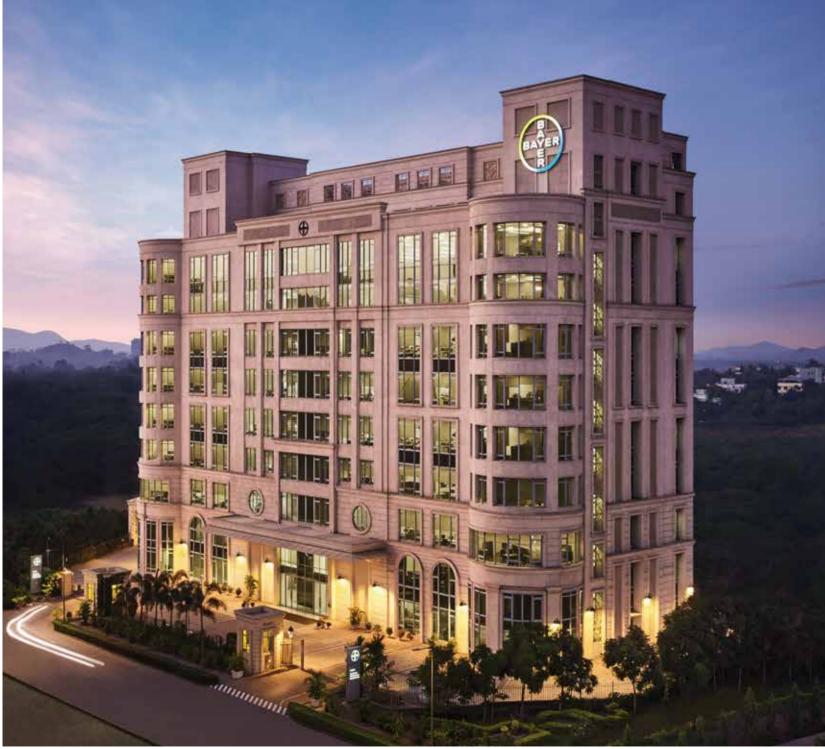

### **BAYER CROP SCIENCE**

Actual image of Bayer Crop Science, Hiranandani Business Park, Thane

TCS has acquired a total of 1.8 million sq. ft. arena for its mammoth task force of around 14,000 employees in phase-1. Bayer CropScience boasts of its India head office right here. Encompassed by such inspiring neighbours will always keep you driven towards your goals.