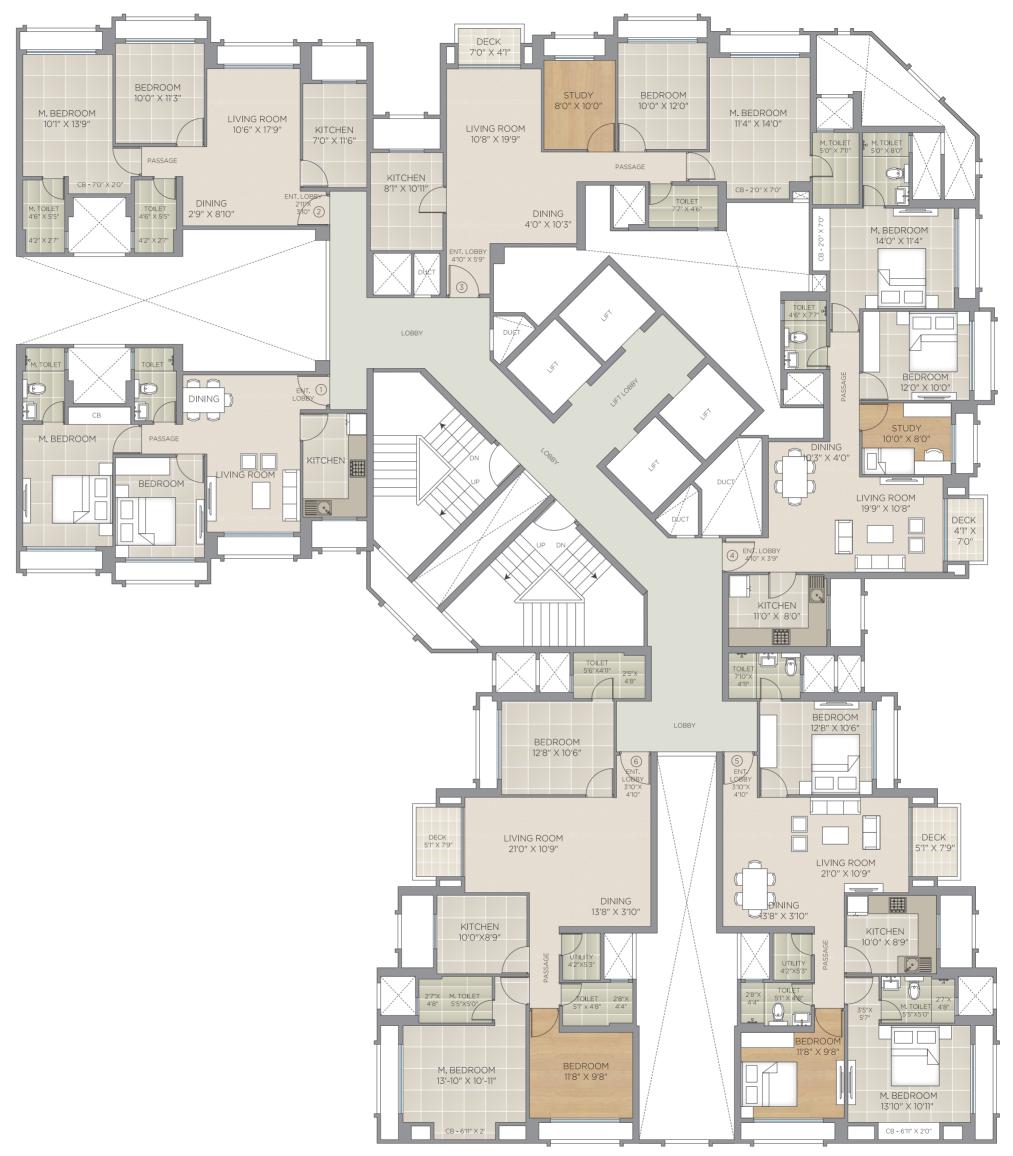

### EAGLERIDGE Typical Floor Plan

### Carpet Area Statement - Wing A

|                                                                      |           | As Per RERA<br>(without Balcony) |               | Total of Deck &<br>Enclosed Balcony (if any) |               |  |
|----------------------------------------------------------------------|-----------|----------------------------------|---------------|----------------------------------------------|---------------|--|
| Flat Type                                                            | Flat Nos. | (in Sq. Ft.)                     | (in Sq. Mtr.) | (in Sq. Ft.)                                 | (in Sq. Mtr.) |  |
| 2 BHK                                                                | 1         | 639                              | 59.40         | 62                                           | 5.76          |  |
| 2 BHK                                                                | 2         | 625                              | 58.07         | 69                                           | 6.44          |  |
| 2 BHK                                                                | 3         | 627                              | 58.29         | 69                                           | 6.50          |  |
| 2 BHK                                                                | 4         | 640                              | 59.50         | 58                                           | 5.40          |  |
| FLAT NO. 103 & 104 Deleted                                           |           |                                  |               |                                              |               |  |
| REFUGE FLAT NO. 804, 1204, 1504, 1804, 2104, 2404, 2704, 3004 & 3304 |           |                                  |               |                                              |               |  |
|                                                                      |           |                                  |               |                                              |               |  |

|                                                                      |           | As Per RERA<br>(without Balcony) |               | Total of Deck &<br>Enclosed Balcony (if any) |               |  |
|----------------------------------------------------------------------|-----------|----------------------------------|---------------|----------------------------------------------|---------------|--|
| Flat Type                                                            | Flat Nos. | (in Sq. Ft.)                     | (in Sq. Mtr.) | (in Sq. Ft.)                                 | (in Sq. Mtr.) |  |
| 2 BHK                                                                | 1         | 641                              | 59.53         | 67                                           | 6.29          |  |
| 2 BHK                                                                | 2         | 641                              | 59.52         | 67                                           | 6.29          |  |
| 2.5 BHK                                                              | 3         | 844                              | 78.46         | 92                                           | 8.55          |  |
| 2.5 BHK                                                              | 4         | 847                              | 78.68         | 77                                           | 7.22          |  |
| 3 BHK                                                                | 5         | 999                              | 92.81         | 93                                           | 8.64          |  |
| 3 BHK                                                                | 6         | 999                              | 92.82         | 93                                           | 8.64          |  |
| FLAT NO. 102 & 103 Deleted                                           |           |                                  |               |                                              |               |  |
| REFUGE FLAT NO. 805, 1205, 1505, 1805, 2105, 2405, 2705, 3005 & 3305 |           |                                  |               |                                              |               |  |

### EAGLERIDGE A Typical Floor Plan

### Carpet Area Statement

|                                                                      |           | As Per RERA<br>(without Balcony) |               | Total of Deck &<br>Enclosed Balcony (if any) |               |  |
|----------------------------------------------------------------------|-----------|----------------------------------|---------------|----------------------------------------------|---------------|--|
| Flat Type                                                            | Flat Nos. | (in Sq. Ft.)                     | (in Sq. Mtr.) | (in Sq. Ft.)                                 | (in Sq. Mtr.) |  |
| 2 BHK                                                                | 1         | 639                              | 59.40         | 62                                           | 5.76          |  |
| 2 BHK                                                                | 2         | 625                              | 58.07         | 69                                           | 6.44          |  |
| 2 BHK                                                                | 3         | 627                              | 58.29         | 69                                           | 6.50          |  |
| 2 BHK                                                                | 4         | 640                              | 59.50         | 58                                           | 5.40          |  |
| FLAT NO. 103 & 104 Deleted                                           |           |                                  |               |                                              |               |  |
| REFUGE FLAT NO. 804, 1204, 1504, 1804, 2104, 2404, 2704, 3004 & 3304 |           |                                  |               |                                              |               |  |

### EAGLERIDGE B Typical Floor Plan

### Carpet Area Statement

|                                                                      |           | As Per RERA<br>(without Balcony) |               | Total of Deck &<br>Enclosed Balcony (if any) |               |  |
|----------------------------------------------------------------------|-----------|----------------------------------|---------------|----------------------------------------------|---------------|--|
| Flat Type                                                            | Flat Nos. | (in Sq. Ft.)                     | (in Sq. Mtr.) | (in Sq. Ft.)                                 | (in Sq. Mtr.) |  |
| 2 BHK                                                                | 1         | 641                              | 59.53         | 67                                           | 6.29          |  |
| 2 BHK                                                                | 2         | 641                              | 59.52         | 67                                           | 6.29          |  |
| 2.5 BHK                                                              | 3         | 844                              | 78.46         | 92                                           | 8.55          |  |
| 2.5 BHK                                                              | 4         | 847                              | 78.68         | 77                                           | 7.22          |  |
| 3 BHK                                                                | 5         | 999                              | 92.81         | 93                                           | 8.64          |  |
| 3 BHK                                                                | 6         | 999                              | 92.82         | 93                                           | 8.64          |  |
| FLAT NO. 102 & 103 Deleted                                           |           |                                  |               |                                              |               |  |
| REFUGE FLAT NO. 805, 1205, 1505, 1805, 2105, 2405, 2705, 3005 & 3305 |           |                                  |               |                                              |               |  |