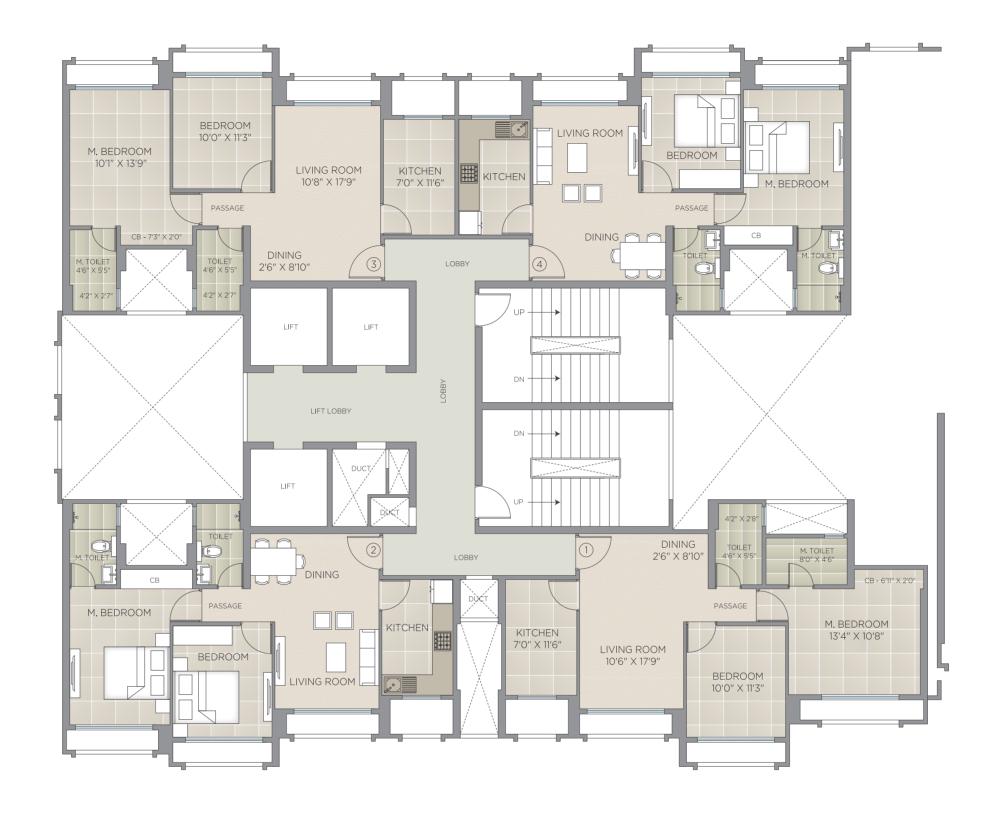

### EAGLERIDGE A Typical Floor Plan

### Carpet Area Statement

|                                                                      |           | As Per RERA<br>(without Balcony) |               | Total of Deck &<br>Enclosed Balcony (if any) |               |  |
|----------------------------------------------------------------------|-----------|----------------------------------|---------------|----------------------------------------------|---------------|--|
| Flat Type                                                            | Flat Nos. | (in Sq. Ft.)                     | (in Sq. Mtr.) | (in Sq. Ft.)                                 | (in Sq. Mtr.) |  |
| 2 BHK                                                                | 1         | 639                              | 59.40         | 62                                           | 5.76          |  |
| 2 BHK                                                                | 2         | 625                              | 58.07         | 69                                           | 6.44          |  |
| 2 BHK                                                                | 3         | 627                              | 58.29         | 69                                           | 6.50          |  |
| 2 BHK                                                                | 4         | 640                              | 59.50         | 58                                           | 5.40          |  |
| FLAT NO. 103 & 104 Deleted                                           |           |                                  |               |                                              |               |  |
| REFUGE FLAT NO. 804, 1204, 1504, 1804, 2104, 2404, 2704, 3004 & 3304 |           |                                  |               |                                              |               |  |