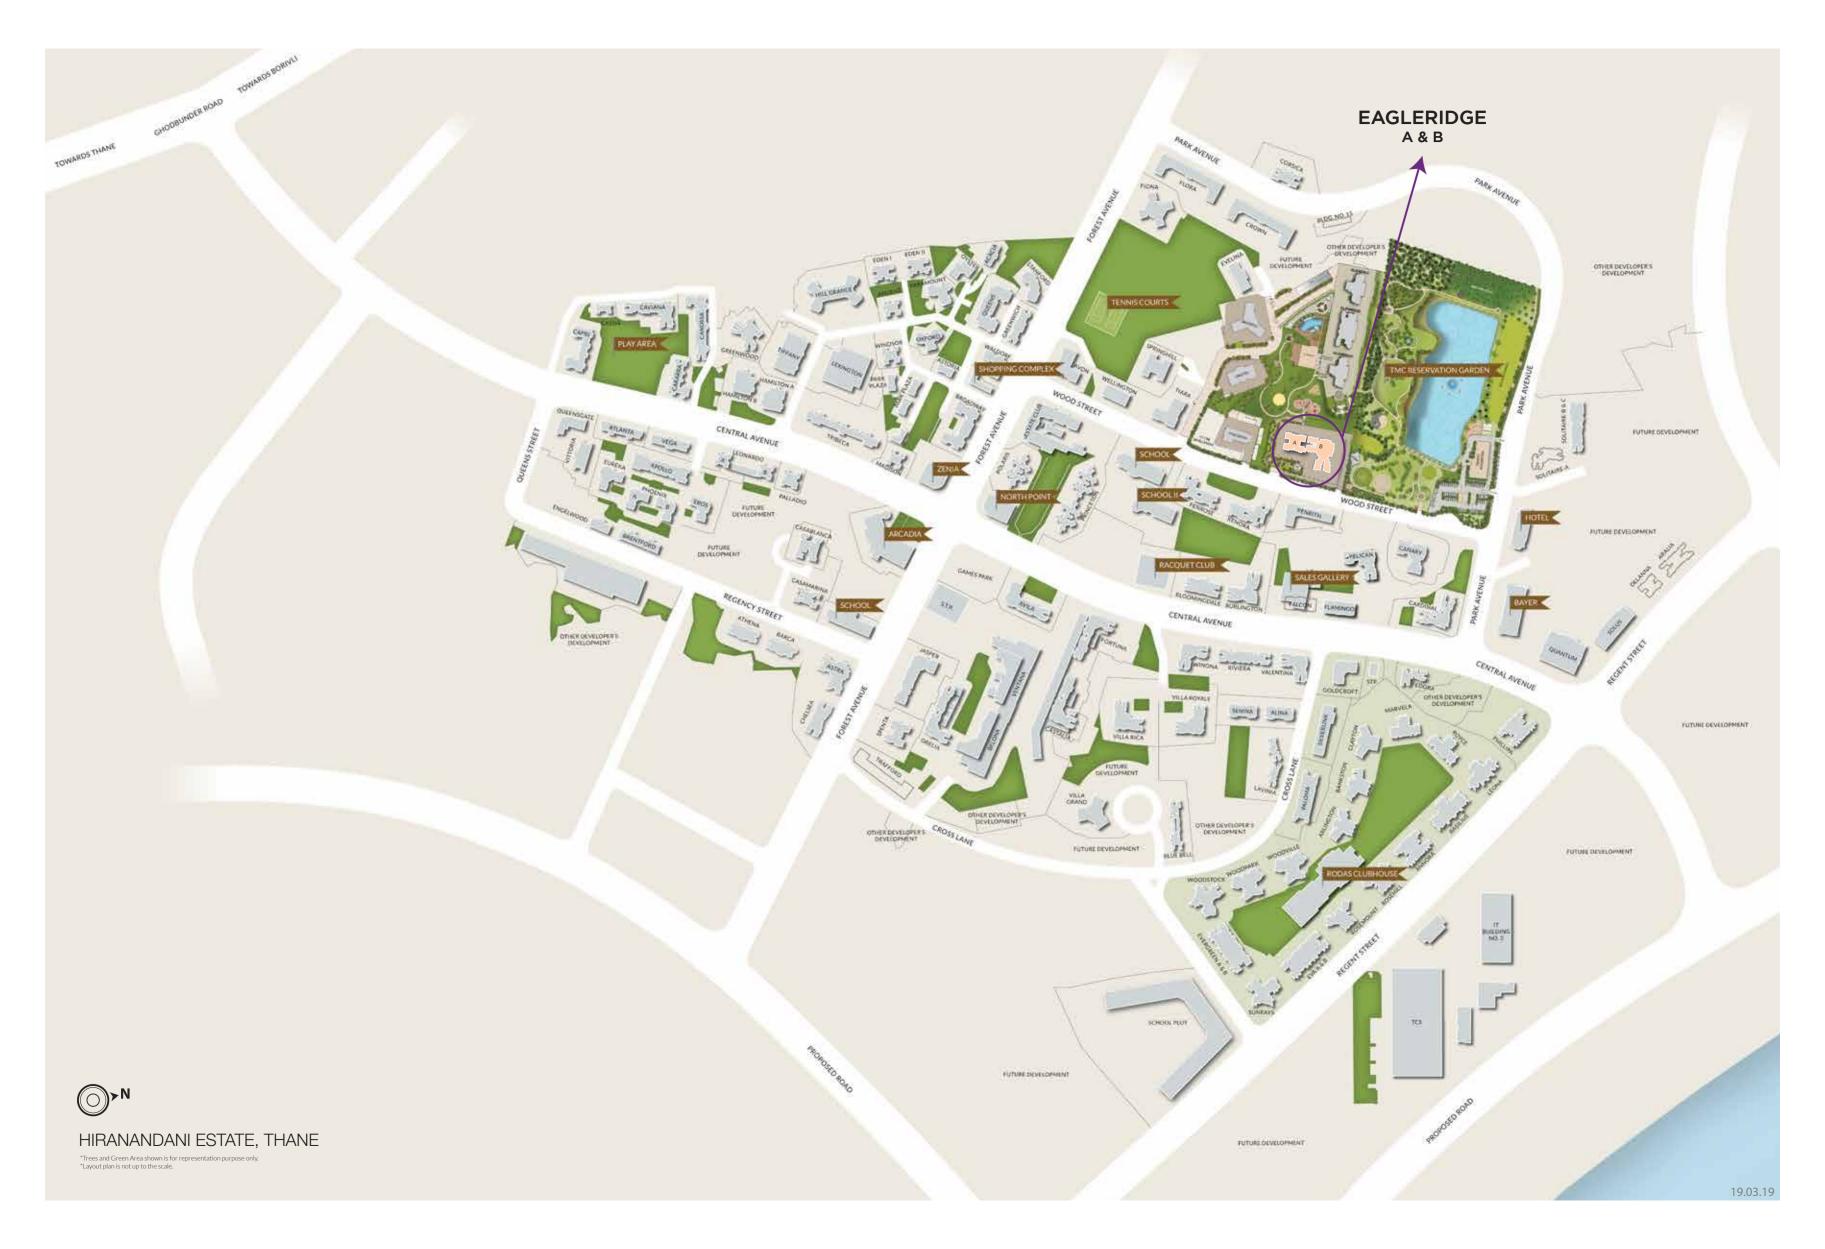

## FUTURE LEAP IN THANE INFRSTRUCTURE

Hiranandani Estate in Thane is built to bring home convenience to the people residing within. The location gets better with a robust infrastructure projected with roadways, railways, metro, tunnels and waterways en route to completion. With decongested traffic and peaceful travelling, Hiranandani Estate is all set to be the next sought after destination.

Metro4 Route- Wadala to Kasarwadvali Tunnel- Borivali to Thane Ferry- Gateway of India to Saket (Thane) The above information is as per the projects proposed by the Government.