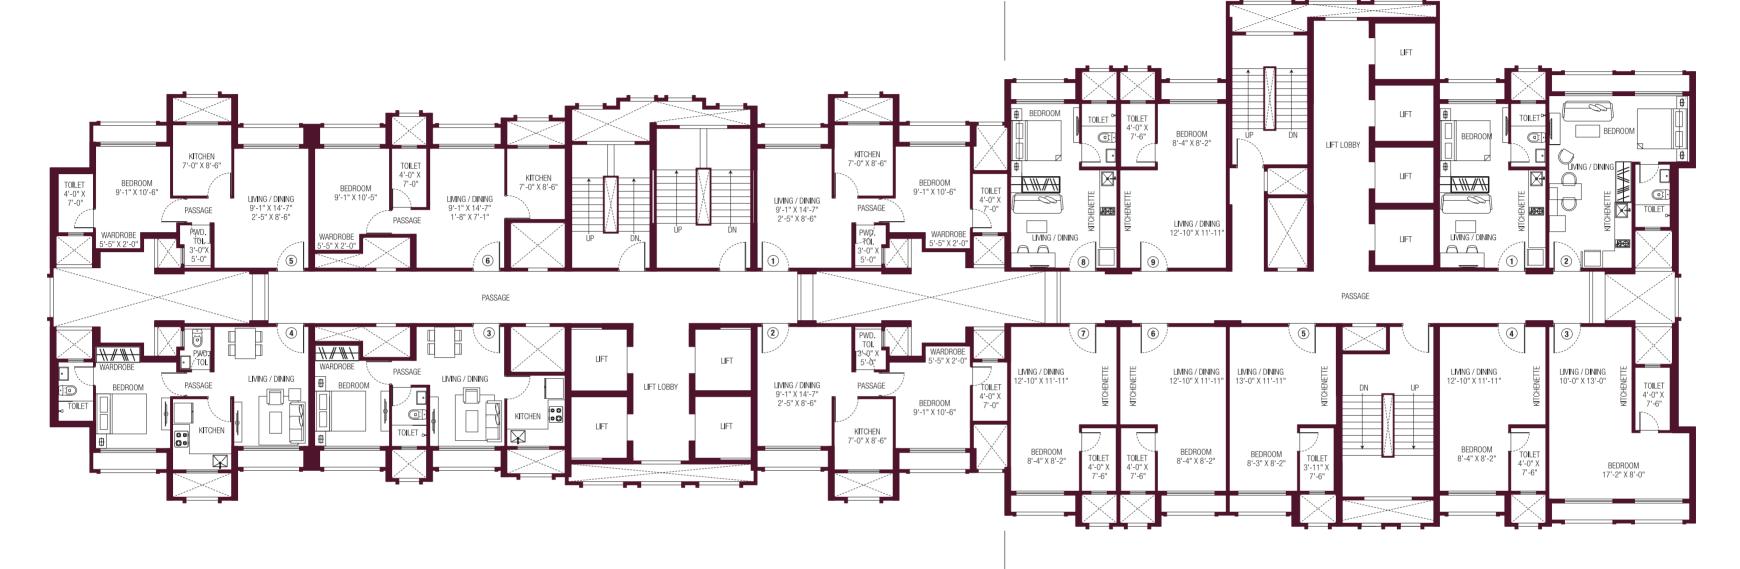

## Typical Floor Plan Solitaire

- All internal dimensions for carpet area are from unfinished wall surfaces.
- Minor variations up to (+/-) 3% in actual carpet areas may occur on account of site conditions / columns / finishes etc.
- In toilets, the carpet areas are inclusive of ledge walls (if any).
- Conversion: 1 Sq. Mtr. = 10.764 Sq. Ft.

### SOLITAIRE B Carpet Area Statement

| ·                                                                   |                                       |              |               |              |               |                                        |               |  |  |
|---------------------------------------------------------------------|---------------------------------------|--------------|---------------|--------------|---------------|----------------------------------------|---------------|--|--|
| Flat Type                                                           | Flat Nos.                             | As Per MOFA  |               | As Per RERA  |               | Total of Deck & Encl. Balcony (if any) |               |  |  |
|                                                                     |                                       | (in Sq. Ft.) | (in Sq. Mtr.) | (in Sq. Ft.) | (in Sq. Mtr.) | (in Sq. Ft.)                           | (in Sq. Mtr.) |  |  |
| 1 BHK                                                               | 1 & 2                                 | 386          | 35.83         | 367          | 34.06         | 37                                     | 3.40          |  |  |
| 1 BHK                                                               | 4 & 5                                 | 386          | 35.83         | 359          | 33.37         | 44                                     | 4.09          |  |  |
| 1 BHK                                                               | 3 & 6                                 | 352          | 32.63         | 330          | 30.63         | 37                                     | 3.40          |  |  |
| 1 RK                                                                | Flat No. 6<br>on Refuge<br>Floor only | 245          | 22.72         | 228          | 21.15         | 29                                     | 2.65          |  |  |
| Flat No. 103 is removed on 1st floor for Double ht. Entrance lobby. |                                       |              |               |              |               |                                        |               |  |  |
| Refuge F                                                            | lat Nos. are 80                       | 5, 1205, 150 | 5, 1805, 210  | 05, 2405, 27 | 05, 3005 & 3  | 3305                                   |               |  |  |

### SOLITAIRE C Carpet Area Statement

| Flat Type                                                                   | Flat Nos.   | As Per MOFA  |               | As Per RERA  |               | Total of Deck & Encl. Balcony (if any) |               |  |
|-----------------------------------------------------------------------------|-------------|--------------|---------------|--------------|---------------|----------------------------------------|---------------|--|
|                                                                             |             | (in Sq. Ft.) | (in Sq. Mtr.) | (in Sq. Ft.) | (in Sq. Mtr.) | (in Sq. Ft.)                           | (in Sq. Mtr.) |  |
| Studio-2                                                                    | 1, 4 & 5    | 255          | 23.66         | 239          | 22.21         | 24                                     | 2.26          |  |
| Studio-1                                                                    | 2 & 3       | 302          | 28.00         | 283          | 26.31         | 31                                     | 2.86          |  |
| Studio-2                                                                    | 6, 7, 8 & 9 | 254          | 23.60         | 238          | 22.15         | 24                                     | 2.26          |  |
| Flat Nos. 105 & 106 are removed on 1st floor for Double ht. Entrance lobby. |             |              |               |              |               |                                        |               |  |

Refuge Flat Nos. are 805, 806, 1205, 1206, 1505, 1506, 1805, 1806, 2105, 2106, 2405, 2406, 2705, 2706, 3005, 3006, 3305 & 3306

## Note for SOLITAIRE C

- Flat Nos. 102 & 103 are removed from 1st floor as per site conditions.
- Flat Nos. 201, 202, 203 & 204 on 2nd floor may get deleted due to structural requirement & is expected to entail amendment accordingly.