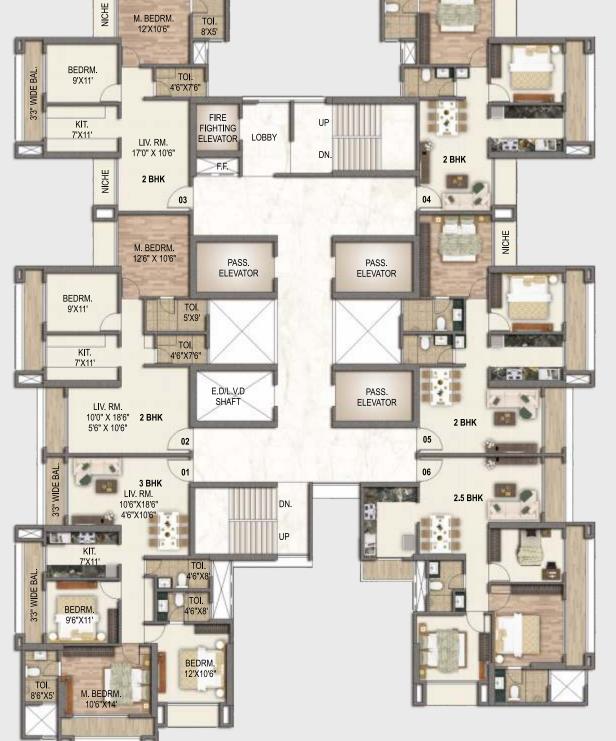

PODIUM VIEW

HILL VIEW

TYPICAL FLOOR PLAN (PHASE 2) - BELLAGIO  $7^{\text{TH}}$ ,  $12^{\text{TH}}$ ,  $17^{\text{TH}}$ ,  $22^{\text{ND}}$  &  $27^{\text{TH}}$ 

TOI. 8'X5'

M. BEDRM.

BEDRM.

PODIUM VIEW

PODIUM VIEW