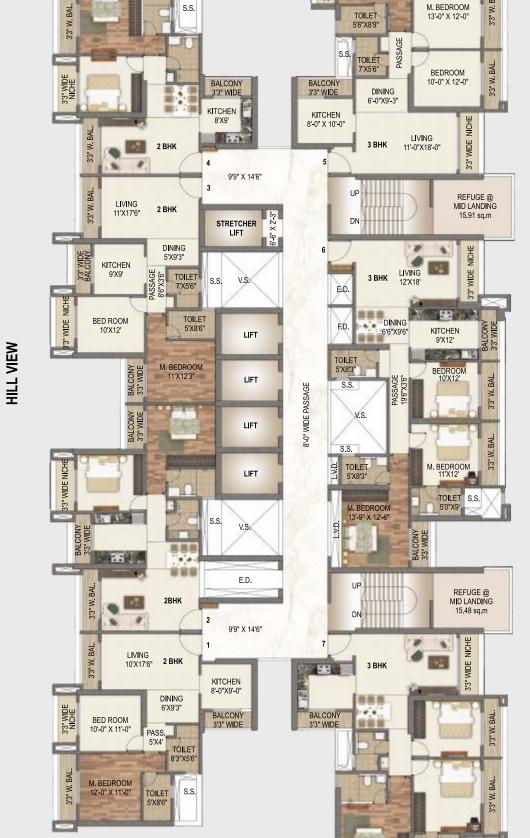

### ENTER INTO A REALM OF GLOBAL LIFESTYLE EXCLUSIVELY CRAFTED FOR A LUXURIOUS THEMED LIVING

BEDROOM 10'X11'

S.S.

3'3" W. BAL.

KITCHEN 8'X9'

9'9"X14'6"

RIVER VIEW

TOILET 5'-6" X 9'-0"

M. BEDROOM 10'6"X12'6"

3'3" W. NICHE

3 BHK

M. BEDROOM 10'6"X12'6"

3'3" W. NICHE

3'3" WIDE BAL.

HILL VIEW

NICHE