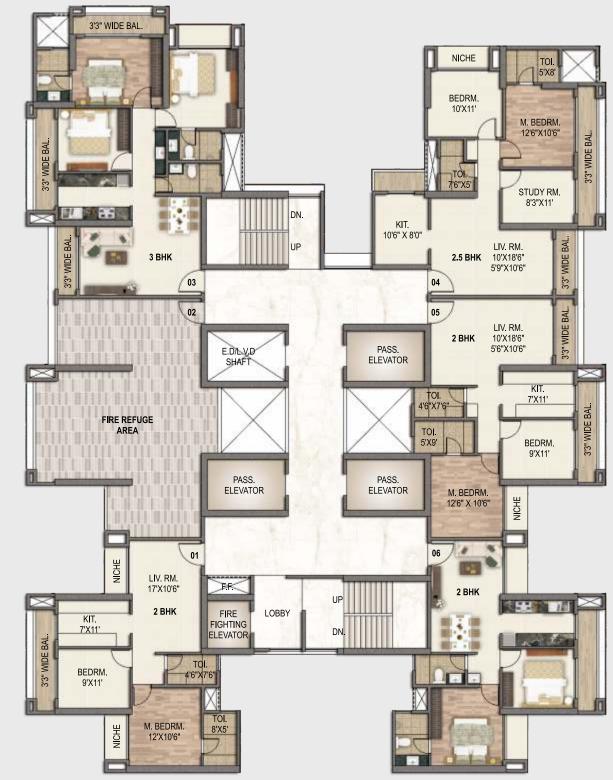

PODIUM VIEW

HILL VIEW

TYPICAL FLOOR PLAN (PHASE 2) - BELLAGIO  $7^{\text{TH}}$ ,  $12^{\text{TH}}$ ,  $17^{\text{TH}}$ ,  $22^{\text{ND}}$  &  $27^{\text{TH}}$ 

TOI. 8'X5'

M. BEDRM.

BEDRM.

PODIUM VIEW

PODIUM VIEW