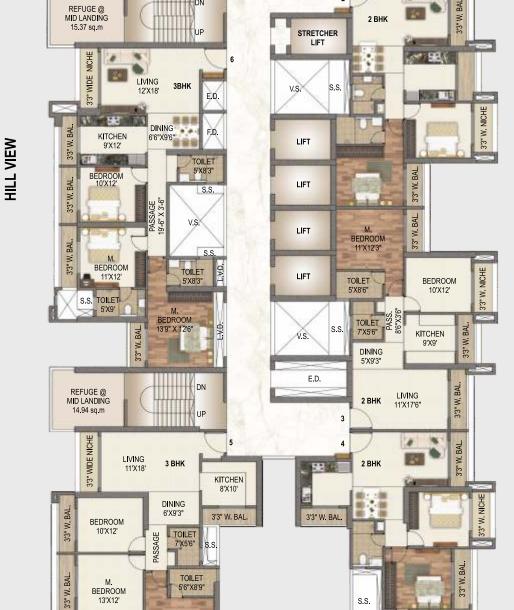

### ENTER INTO A REALM OF GLOBAL LIFESTYLE EXCLUSIVELY CRAFTED FOR A LUXURIOUS THEMED LIVING

BEDROOM 10'X11'

S.S.

3'3" W. BAL.

KITCHEN 8'X9'

9'9"X14'6"

RIVER VIEW

TOILET 5'-6" X 9'-0"

M. BEDROOM 10'6"X12'6"

3'3" W. NICHE

3 BHK

M. BEDROOM 10'6"X12'6"

3'3" W. NICHE

3'3" WIDE BAL.

HILL VIEW

NICHE