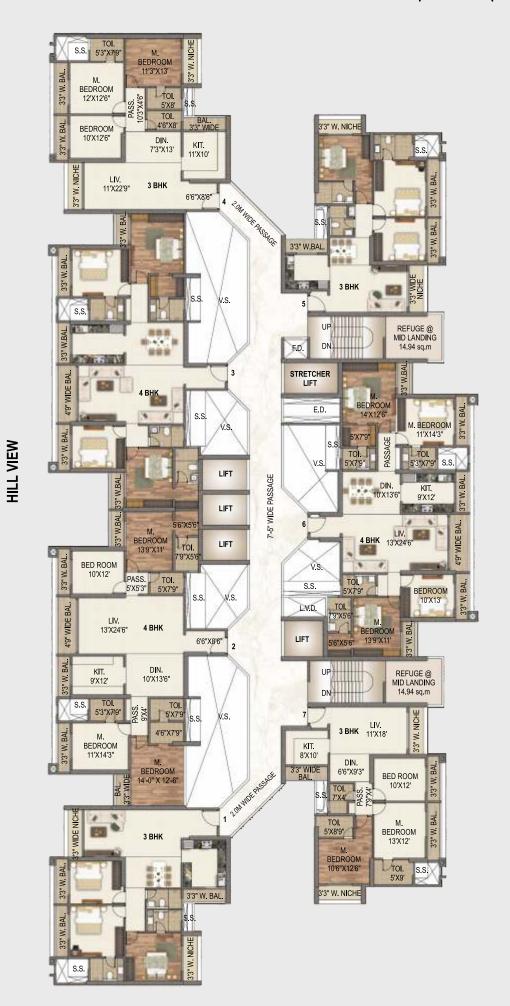

PODIUM VIEW

HILL VIEW

TYPICAL FLOOR PLAN (PHASE 2) - BELLAGIO  $7^{\text{TH}}$ ,  $12^{\text{TH}}$ ,  $17^{\text{TH}}$ ,  $22^{\text{ND}}$  &  $27^{\text{TH}}$ 

TOI. 8'X5'

M. BEDRM.

BEDRM.

PODIUM VIEW

PODIUM VIEW

PODIUM VIEW

HILL VIEW