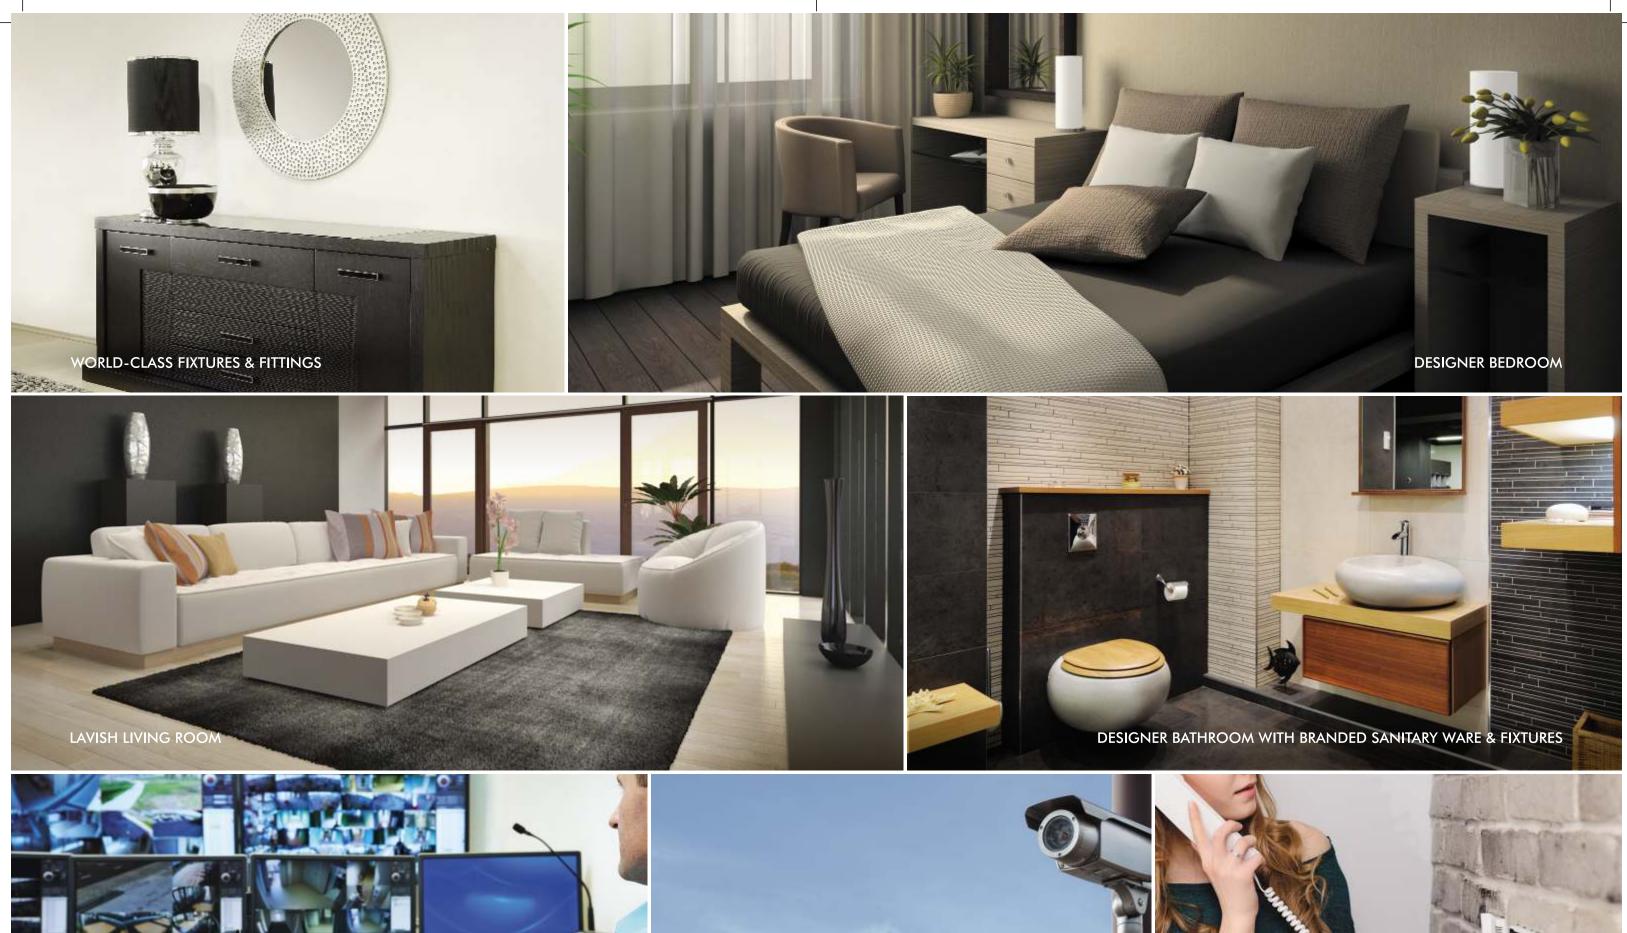

### ENTER INTO A REALM OF GLOBAL LIFESTYLE EXCLUSIVELY CRAFTED FOR A LUXURIOUS THEMED LIVING

BEDROOM 10'X11'

S.S.

3'3" W. BAL.

KITCHEN 8'X9'

9'9"X14'6"

RIVER VIEW

TOILET 5'-6" X 9'-0"