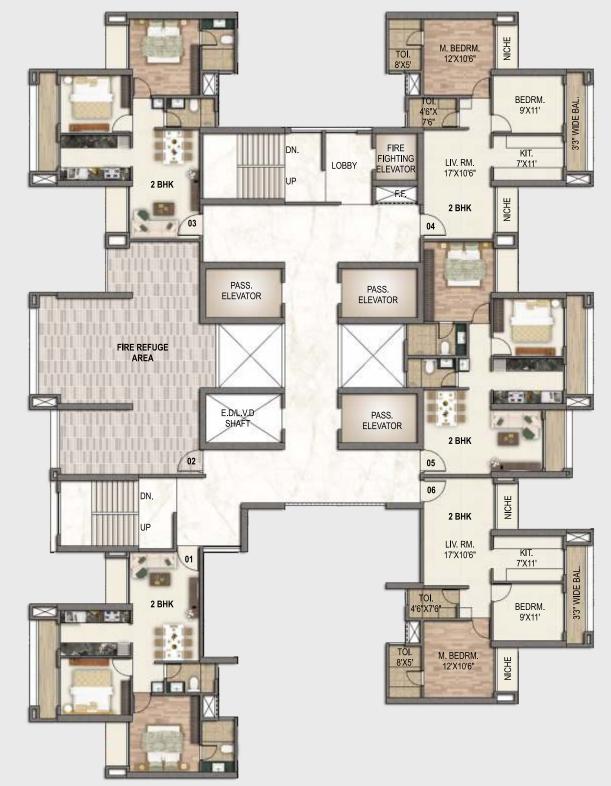

PODIUM VIEW

HILL VIEW

TYPICAL FLOOR PLAN (PHASE 2) - BELLAGIO  $7^{\text{TH}}$ ,  $12^{\text{TH}}$ ,  $17^{\text{TH}}$ ,  $22^{\text{ND}}$  &  $27^{\text{TH}}$ 

TOI. 8'X5'

M. BEDRM.

BEDRM.

PODIUM VIEW

PODIUM VIEW