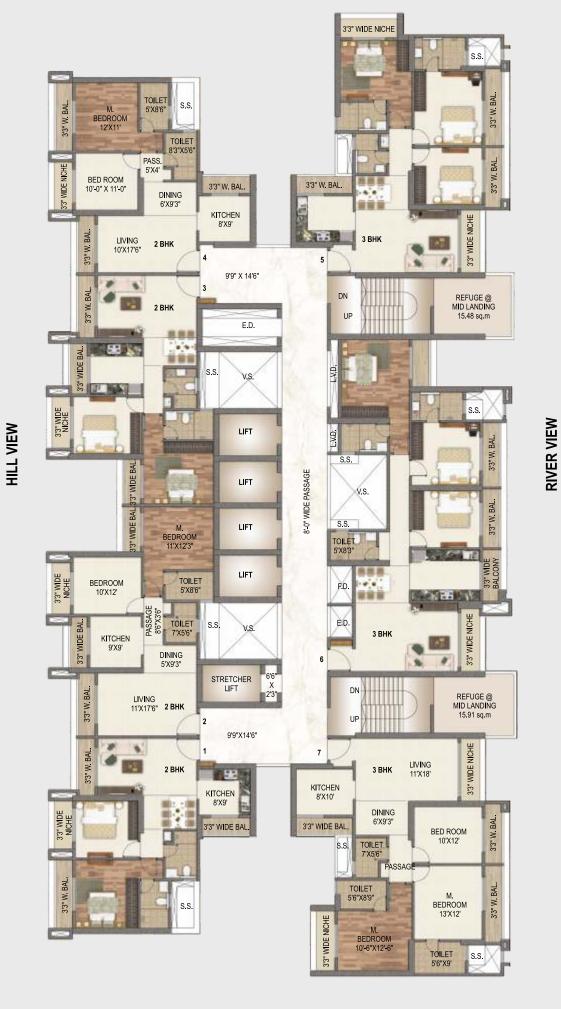

### ENTER INTO A REALM OF GLOBAL LIFESTYLE EXCLUSIVELY CRAFTED FOR A LUXURIOUS THEMED LIVING

BEDROOM 10'X11'

S.S.

3'3" W. BAL.

KITCHEN 8'X9'

9'9"X14'6"

RIVER VIEW

TOILET 5'-6" X 9'-0"

M. BEDROOM 10'6"X12'6"

3'3" W. NICHE

3 BHK

M. BEDROOM 10'6"X12'6"

3'3" W. NICHE

3'3" WIDE BAL.

HILL VIEW

NICHE

PODIUM VIEW

HILL VIEW

TYPICAL FLOOR PLAN (PHASE 2) - BELLAGIO  $7^{\text{TH}}$ ,  $12^{\text{TH}}$ ,  $17^{\text{TH}}$ ,  $22^{\text{ND}}$  &  $27^{\text{TH}}$ 

TOI. 8'X5'

M. BEDRM.

BEDRM.

PODIUM VIEW

PODIUM VIEW

PODIUM VIEW

HILL VIEW