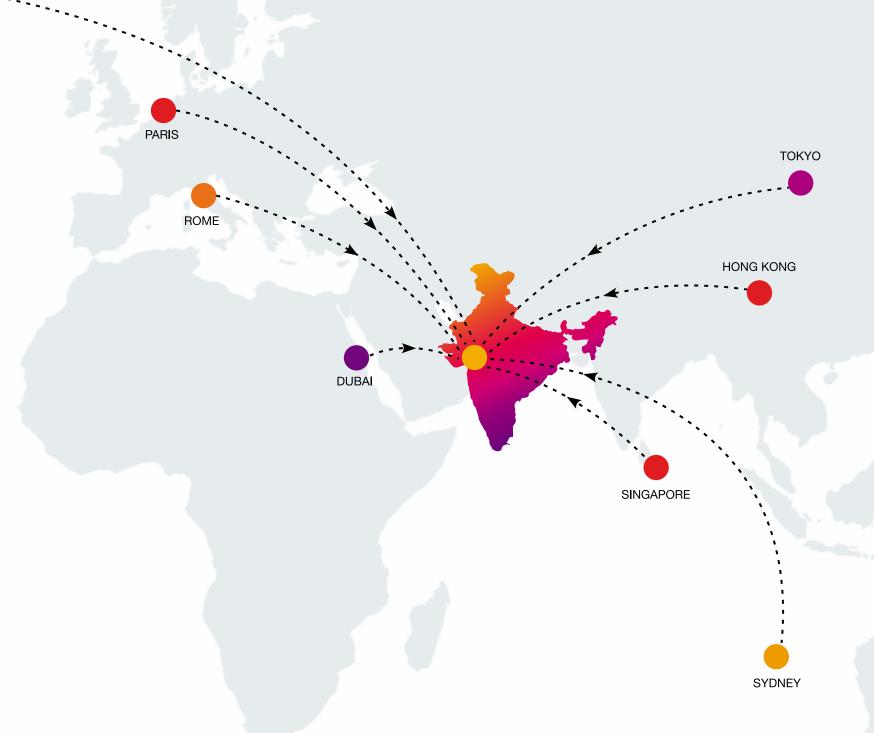

# ARRIVE IN A WORLD OF GLOBAL LANDMARKS

JUST 5 MINS. FROM NAVI MUMBAI INTERNATIONAL AIRPORT

MAHARERA REGISTRATION NO. P52000006318 https://maharera.mahaonline.gov.in **NEW YORK** 