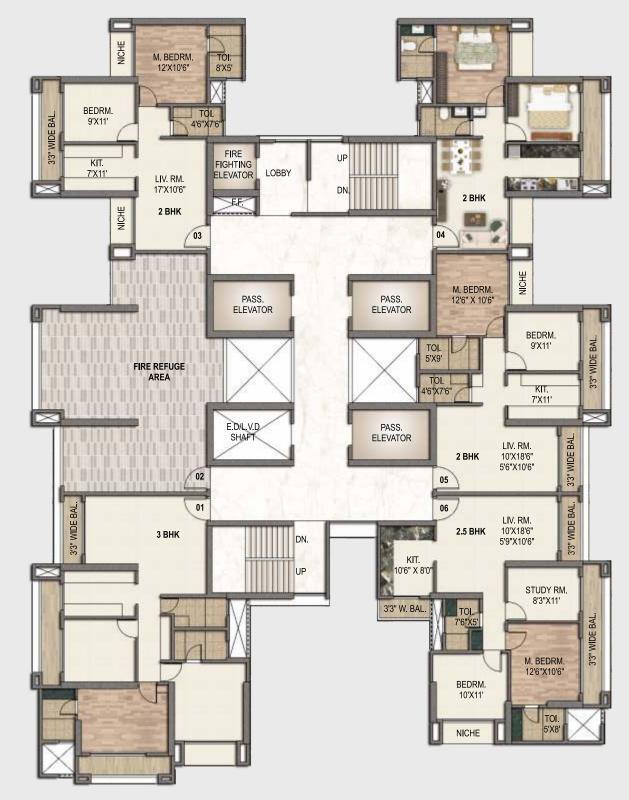

PODIUM VIEW

HILL VIEW

TYPICAL FLOOR PLAN (PHASE 2) - BELLAGIO  $7^{\text{TH}}$ ,  $12^{\text{TH}}$ ,  $17^{\text{TH}}$ ,  $22^{\text{ND}}$  &  $27^{\text{TH}}$ 

TOI. 8'X5'

M. BEDRM.

BEDRM.

PODIUM VIEW

PODIUM VIEW