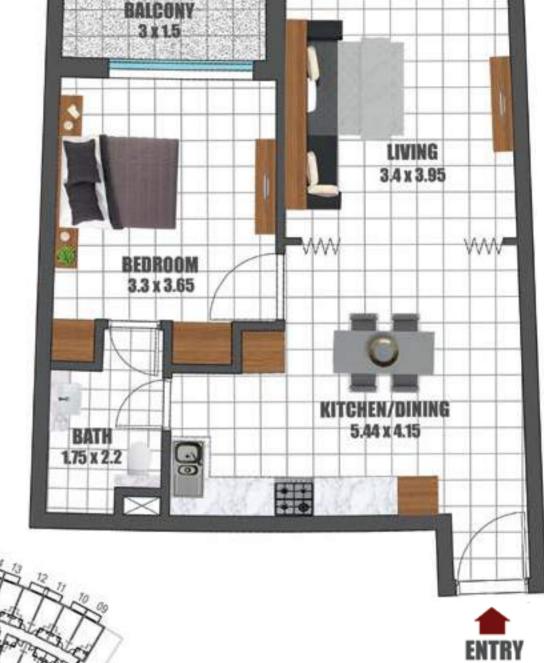

# ONE BEDROOM

TOTAL AREA RANGE

666 - 676 SQ. FT

WING A - UNIT NOS

01, 02, 03, 04

WING B - UNIT NOS

01, 02, 03, 04