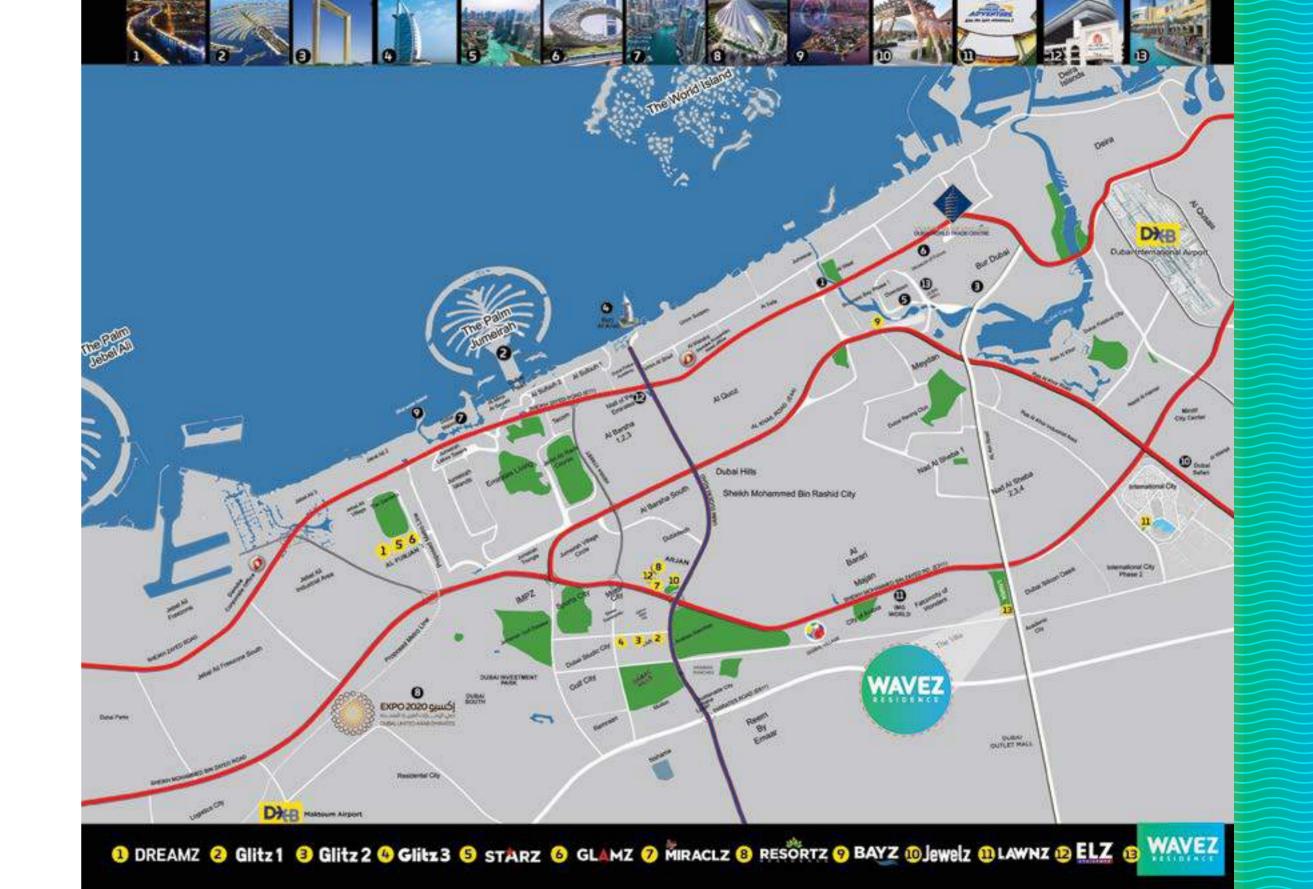

**Forbes** — ТОР — REAL ESTATE COMPANIES IN THE ARAB WORLD

Wavez Residence by Danube Properties is located in Liwan, the impressive township in Dubai that offers extraordinary living amenities at unrivalled prices.

# WELL-CONNECTED TO LIFE AND LIFESTYLE

4 MINS

35 MINS

Dubai Silicon Oasis

• Dubai World Central (Al Maktoum International Airport)

1 M I N

7 MINS

• Sheikh Mohammed Bin Zayed Road

Dubai Academic City

12 MINS

10 MINS

Sheikh Zayed Road

Proposed Metro Line

15 MINS

15 MINS

Dubai International Airport

• Downtown Dubai