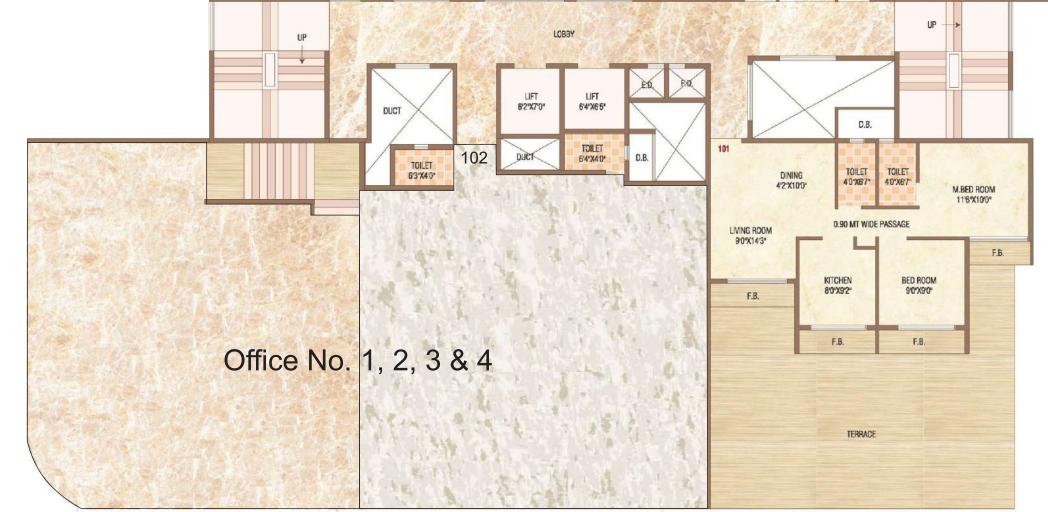

## 1st FLOOR PLAN

Room Sizes Shown in the Plan (for the sake of Better Understanding) includes C.B. & Enclosed Balcony. Please Refer to Agreement plans for Actual Carpet Area of Rooms & The Flat.