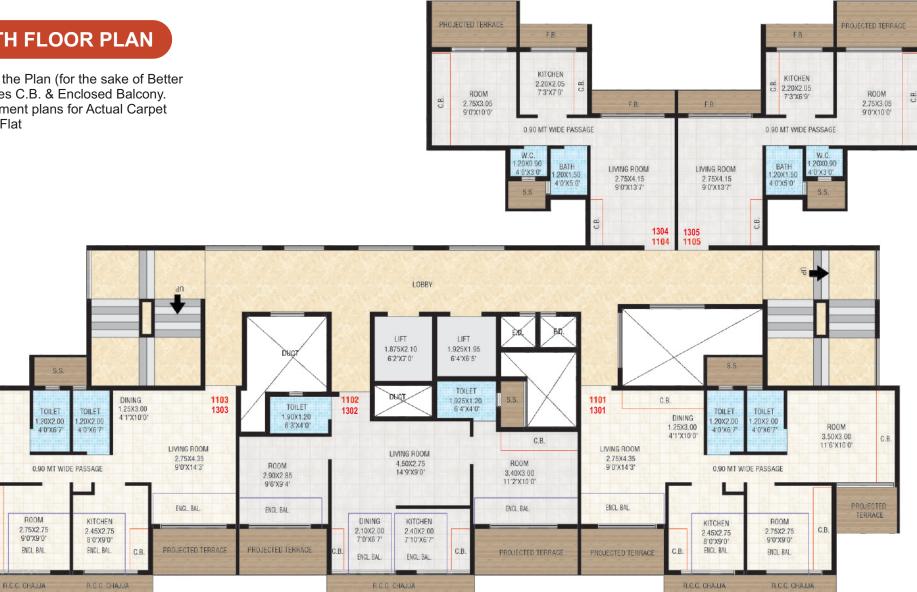

#### 5th - 7th - 9th FLOOR PLAN

Room Sizes Shown in the Plan (for the sake of Better Understanding) includes C.B. & Enclosed Balcony. Please Refer to Agreement plans for Actual Carpet Area of Rooms & The Flat