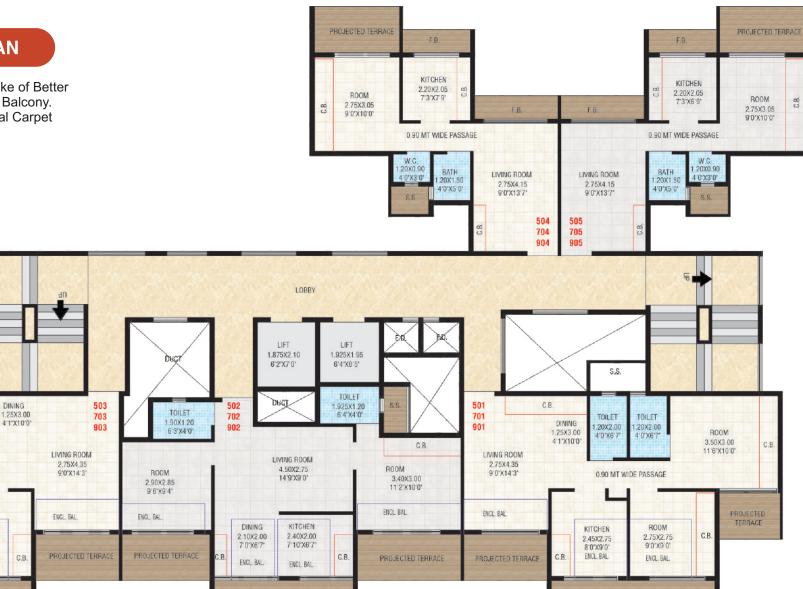

#### 5th - 7th - 9th FLOOR PLAN

Room Sizes Shown in the Plan (for the sake of Better Understanding) includes C.B. & Enclosed Balcony. Please Refer to Agreement plans for Actual Carpet Area of Rooms & The Flat