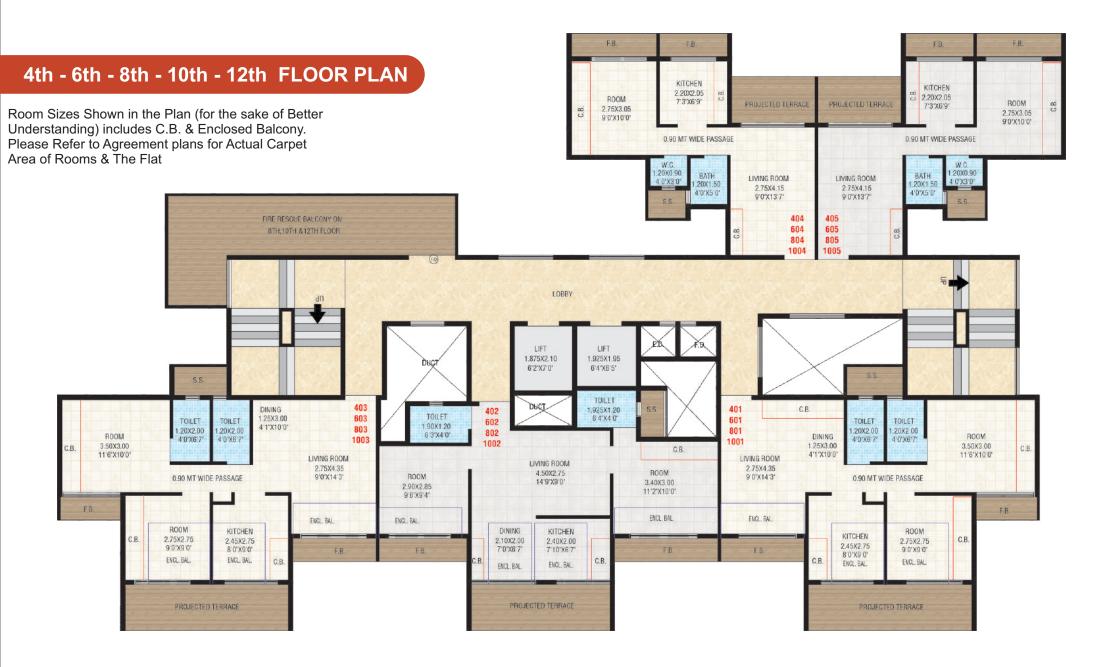

#### 5th - 7th - 9th FLOOR PLAN

Room Sizes Shown in the Plan (for the sake of Better Understanding) includes C.B. & Enclosed Balcony. Please Refer to Agreement plans for Actual Carpet Area of Rooms & The Flat