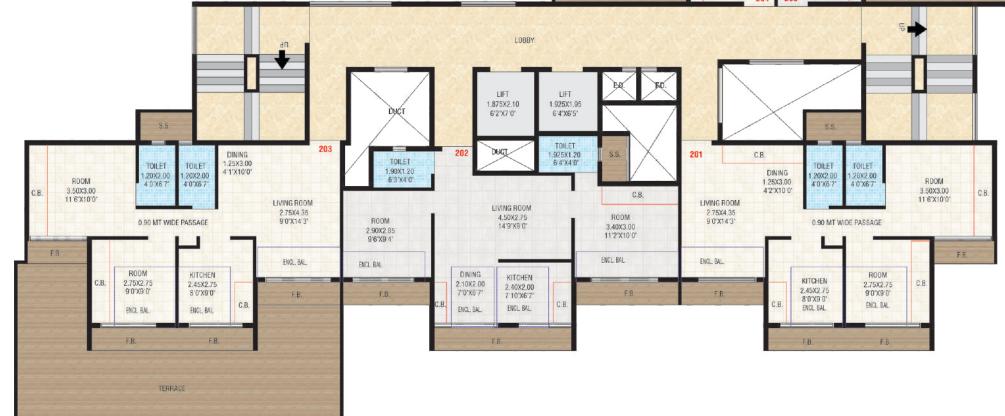

## 1st FLOOR PLAN

Room Sizes Shown in the Plan (for the sake of Better Understanding) includes C.B. & Enclosed Balcony. Please Refer to Agreement plans for Actual Carpet Area of Rooms & The Flat.