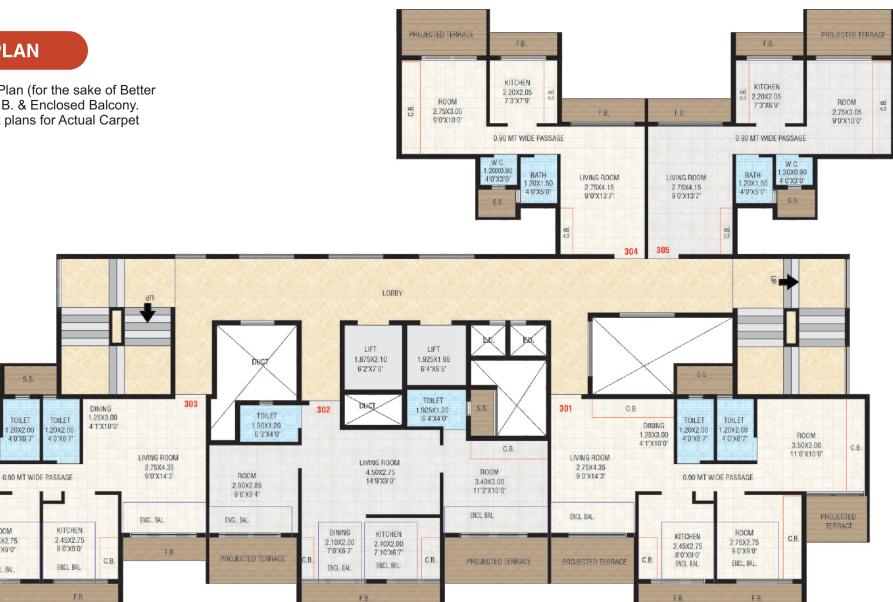

#### **2ND FLOOR PLAN**

Room Sizes Shown in the Plan (for the sake of Better Understanding) includes C.B. & Enclosed Balcony. Please Refer to Agreement plans for Actual Carpet Area of Rooms & The Flat.

#### **3RD FLOOR PLAN**

Room Sizes Shown in the Plan (for the sake of Better Understanding) includes C.B. & Enclosed Balcony. Please Refer to Agreement plans for Actual Carpet Area of Rooms & The Flat.