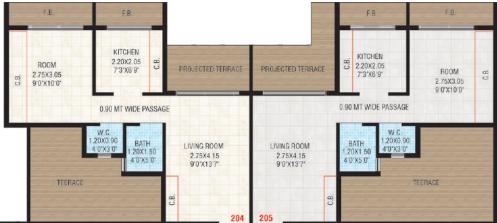

#### **2ND FLOOR PLAN**

Room Sizes Shown in the Plan (for the sake of Better Understanding) includes C.B. & Enclosed Balcony. Please Refer to Agreement plans for Actual Carpet Area of Rooms & The Flat.