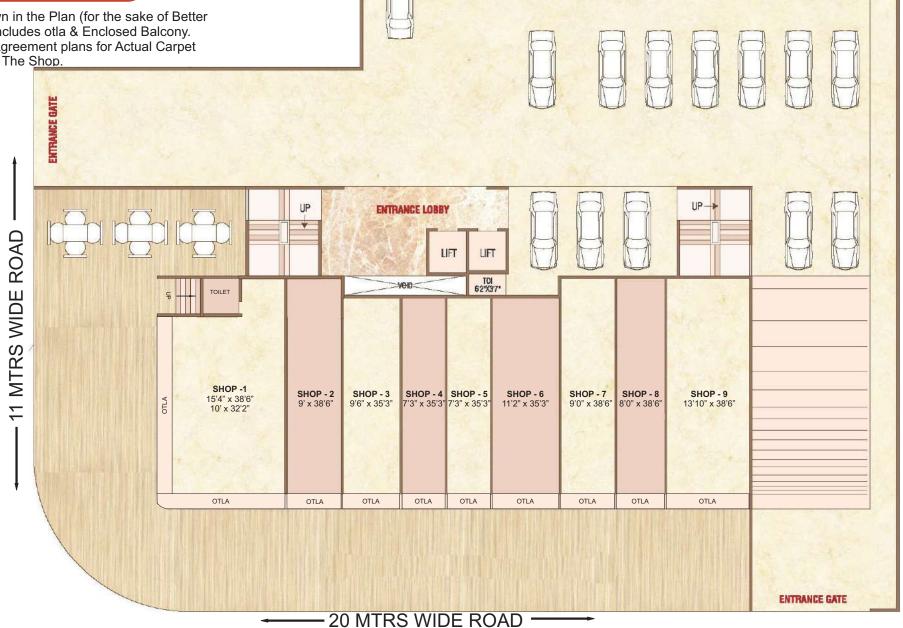

## **Grond FLOOR PLAN**

Shop Sizes Shown in the Plan (for the sake of Better Understanding) includes otla & Enclosed Balcony. Please Refer to Agreement plans for Actual Carpet Area of Rooms & The Shop.