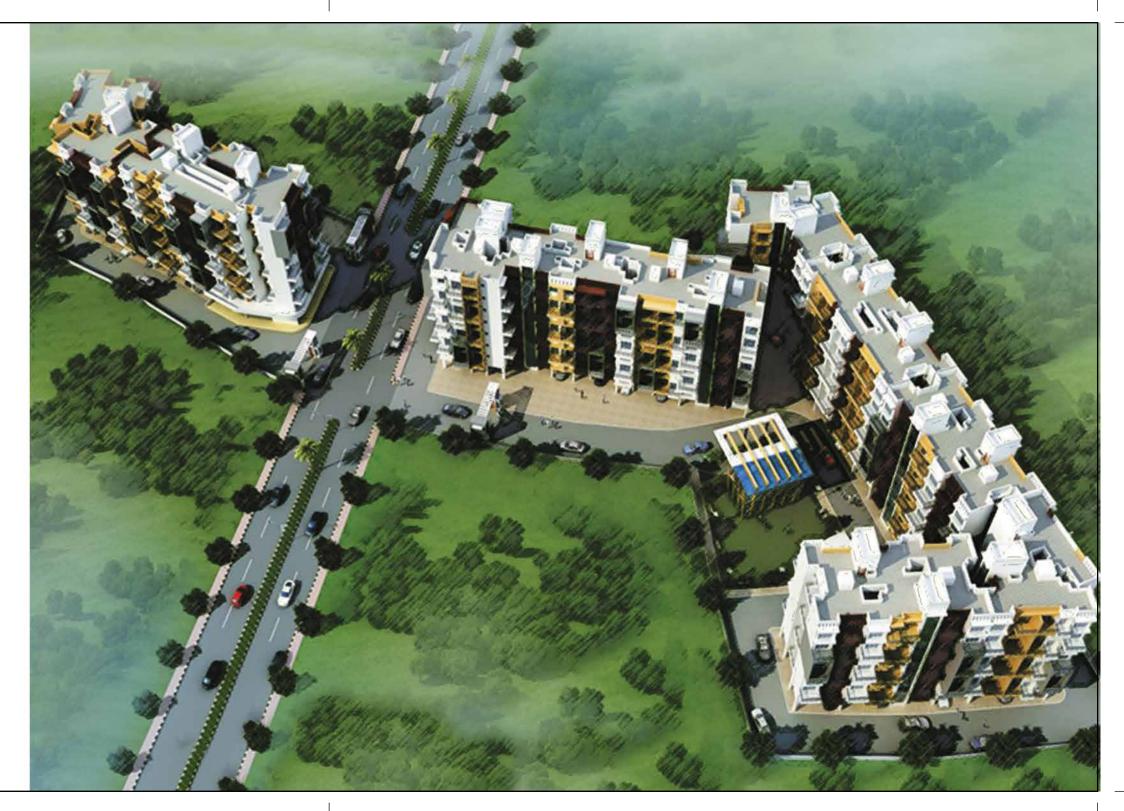

## PHASE I - HIGHLIGHTS

- Sprawling across 2 acres of land
- Total of 343 units in 8 buildings
- Different variants of 1 BHK
- Stilt + 7 storeyed building with 2 lifts

## PHASE II - HIGHLIGHTS

- Stilt + 7 storeyed building with 2 lifts
- Different variants of 2 BHK flats
- Spread over 1 acre of land
- Total of 91 units in 2 buildings