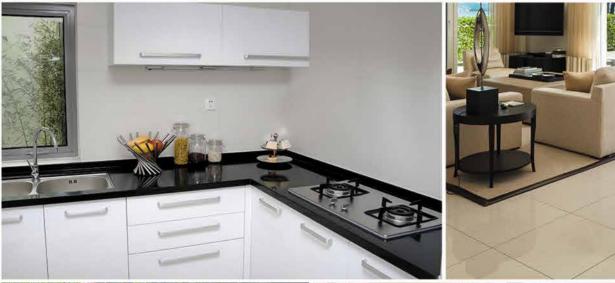

## INTERNAL SPECIFICATIONS

 Stylish Granite Kitchen Platform • Elegant 2'x2' Vitrified Tiles • 2 ft. High Tiles above the Kitchen Platform • 7 ft. High Dado in Bathroom and WC • Copper Concealed Wiring with Circuit Breaker Switch • Modern Aluminium Sliding Windows with Glass • Appealing Laminated Main Doors • CP Fittings of Reputed Brand in Bathroom