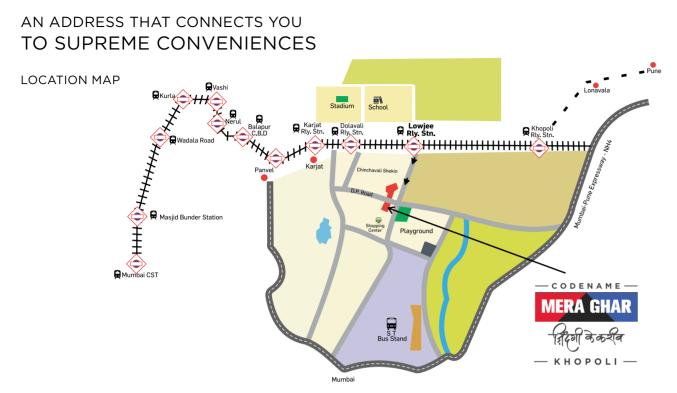

### LOCATION ADVANTAGES

- Lowjee Station 400 mtr Khopoli Station 2 km Karjat Railway Station 15 km Ashtavinayak Mahad Temple 5 km
- Vithoba Temple 3 km Matheran 38 km Lonavala 30 Km Navi Mumbai 45 km Proximity To Zenith Waterfall